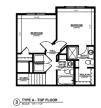

## CHALET AT PRAIRIE TRAIL

\$1,625 - \$1,775

1400 SW 11TH

STREET, ANKENY,

IA 50023

This residential property in Ankeny, Iowa has 2 bedrooms, 2.5 bathrooms, 1,200 square feet of living space, an attached 2 car garage, solid surface flooring, quartz countertops, and stainless-steel appliances.

TYPE A

PATIO UNIT

### UNIT FEATURES/ AMENITIES

- Attached 2 Car Garage Included
- Stainless Steel Appliances
- Quartz Countertops
- Lawn
- Porch
- Dishwasher
- Washer/Dryer
- Heating
- Cable Ready
- Air Conditioning
- Pet Friendly (with restrictions)