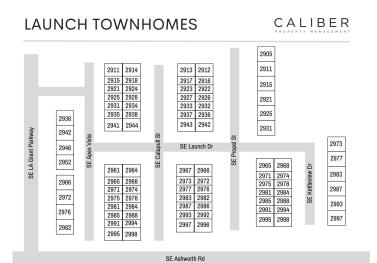

#### \$1,350 - \$1,950

2936 SE APEX VISTA, WAUKEE, IA 50263

TOOGS OK

- CATS OK
  - 1 & 2 BEDROOMS
- ↑ 1 & 2 BATHROOMS

ATTACHED GARAGE

The Launch at Kettlestone Townhomes are comprised of a combination of 1 and 2-bedroom townhomes. Located on the corner of SE LA Grant Parkway and Ashworth Rd, the townhomes are situated within walking distance of the new Keetown Loop Entertainment district of Waukee. Location of these townhomes will offer a vast variety of entertainment options for residents to enjoy as well as easy interstate access. Call Caliber Property Management today with any questions or to schedule a tour.