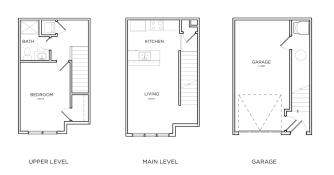

## LAUNCH TOWNHOMES







#### \$1,350 - \$1,950

2936 SE APEX VISTA, WAUKEE, IA 50263

TOOGS OK

- CATS OK
  - 1 & 2 BEDROOMS
- ↑ 1 & 2 BATHROOMS

ATTACHED GARAGE

The Launch at Kettlestone Townhomes are comprised of a combination of 1 and 2-bedroom townhomes. Located on the corner of SE LA Grant Parkway and Ashworth Rd, the townhomes are situated within walking distance of the new Keetown Loop Entertainment district of Waukee. Location of these townhomes will offer a vast variety of entertainment options for residents to enjoy as well as easy interstate access. Call Caliber Property Management today with any questions or to schedule a tour.





1 BR / 1 BA







### COMMUNITY AMENITIES

- Trash Included
- Lawn Care Included
- Snow Removal
- Pet Friendly

#### UNIT FEATURES

- Washer/Dryer
- Air Conditioning
- Heating
- Dishwasher
- Microwave
- Range
- Refrigerator
- Freezer

## LOCAL COMMUNITY HIGHLIGHTS

- West Des Moines Vibrant Atmosphere
- Proximity to Jordan Creek Town Center
- Convenient Freeway Access
- Recreational Amenities
- Diverse Dining
- Cultural Attractions
- Community Events
- Local Businesses
- Friendly Neighborhoods

# LEASING AGENTS