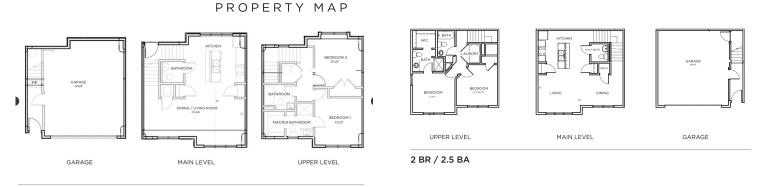

#### \$1,350 - \$1,950

2936 SE APEX VISTA, WAUKEE, IA 50263

TOOGS OK

- CATS OK
  - 1 & 2 BEDROOMS
- ↑ 1 & 2 BATHROOMS

ATTACHED GARAGE

The Launch at Kettlestone Townhomes are comprised of a combination of 1 and 2-bedroom townhomes. Located on the corner of SE LA Grant Parkway and Ashworth Rd, the townhomes are situated within walking distance of the new Keetown Loop Entertainment district of Waukee. Location of these townhomes will offer a vast variety of entertainment options for residents to enjoy as well as easy interstate access. Call Caliber Property Management today with any questions or to schedule a tour.

1 BR / 1 BA