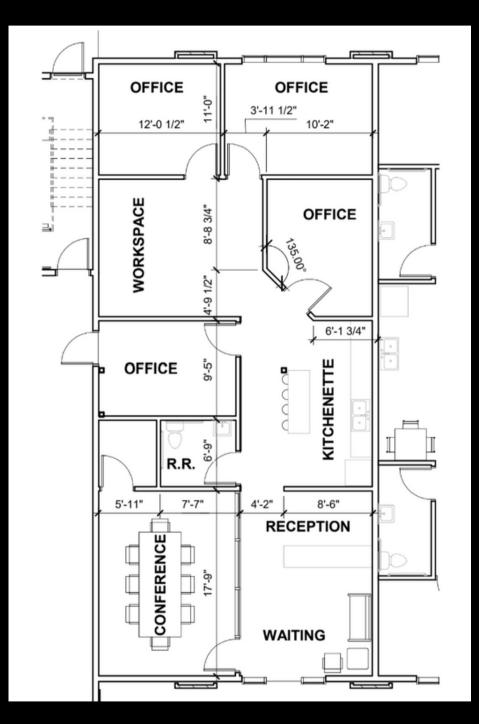

#### FLOOR PLAN

#### **PROPERTY DESCRIPTION**

This turnkey office space offers everything your business needs to thrive. Featuring four private offices, a dedicated conference room, a welcoming front reception area, and a versatile bullpen for collaborative work, this space is designed for productivity and efficiency. A break area with a kitchenette ensures convenience for your team.