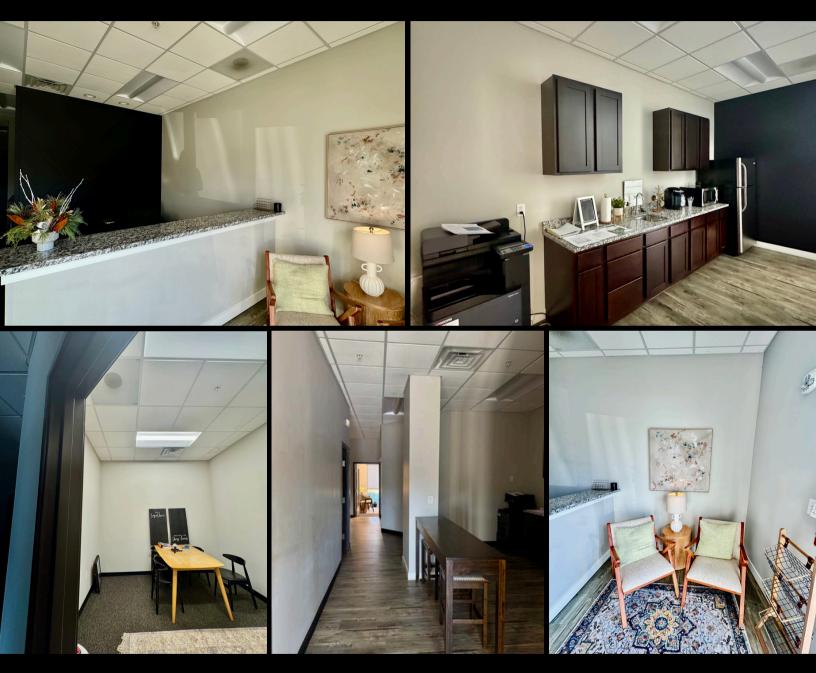

## INTERIOR PHOTOS

#### **PROPERTY DESCRIPTION**

This turnkey office space offers everything your business needs to thrive. Featuring four private offices, a dedicated conference room, a welcoming front reception area, and a versatile bullpen for collaborative work, this space is designed for productivity and efficiency. A break area with a kitchenette ensures convenience for your team.