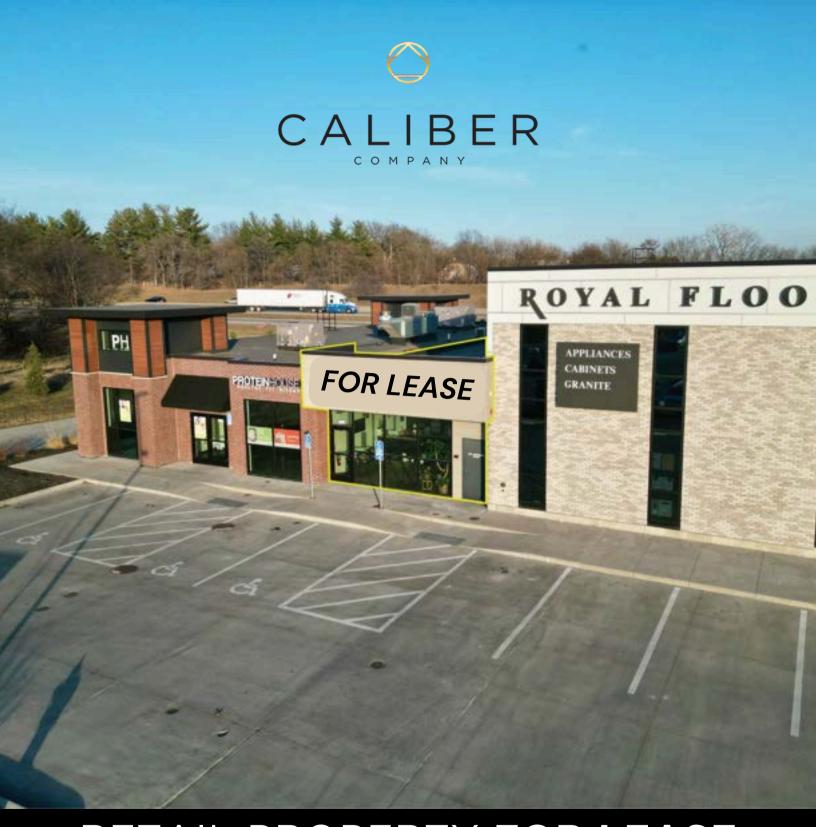

## RETAIL PROPERTY FOR LEASE

11801 Hickman Rd. Urbandale, IA 50323

JUSTIN WASHBURN 515.238.4528 justin.washburn@calibercompany.com Licensed in IA JULIANAH LOUTSCH 515.249.9260 julianah.loutsch@calibercompany.com Liscensed in IA

### 11801 Hickman Rd. Urbandale, IA 50323 FOR LEASE

#### PROPERTY DESCRIPTION

With great visibility from I-35/80 and surrounding businesses that draw thousands of daily visitors, this Class A space proves to be an incredible option for retail or office users. The 1,662 SF space includes premium finishes, a reception area, two private offices, an open work space and a restroom. A large shared conference room can be accessed from the space and reserved by tenants at no additional charge.

On average, 54,050 daily travelers pass by this space on I-35 and 36,700 daily travelers pass by on Hickman Road. Royal Flooring and The Protein House are located within the same building. The versatility of this space and its ease of access will provide future users an exceptional opportunity to accommodate their clientele and various business operations.