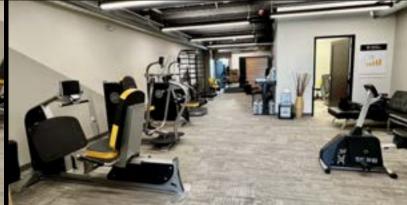

## INTERIOR PHOTOS

#### PROPERTY DESCRIPTION

With great visibility from I-35/80 and surrounding businesses that draw thousands of daily visitors, this Class A space proves to be an incredible option for retail or office users. The 1,662 SF space includes premium finishes, a reception area, two private offices, an open work space and a restroom. A large shared conference room can be accessed from the space and reserved by tenants at no additional charge.