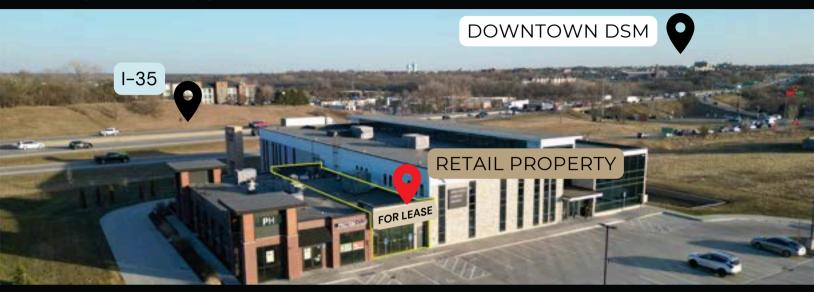

### **3D LANDSCAPE**

#### PROPERTY DESCRIPTION

With great visibility from I-35/80 and surrounding businesses that draw thousands of daily visitors, this Class A space proves to be an incredible option for retail or office users. The 1,662 SF space includes premium finishes, a reception area, two private offices, an open work space and a restroom. A large shared conference room can be accessed from the space and reserved by tenants at no additional charge.

On average, 54,050 daily travelers pass by this space on I-35 and 36,700 daily travelers pass by on Hickman Road. Royal Flooring and The Protein House are located within the same building. The versatility of this space and its ease of access will provide future users an exceptional opportunity to accommodate their clientele and various business operations.