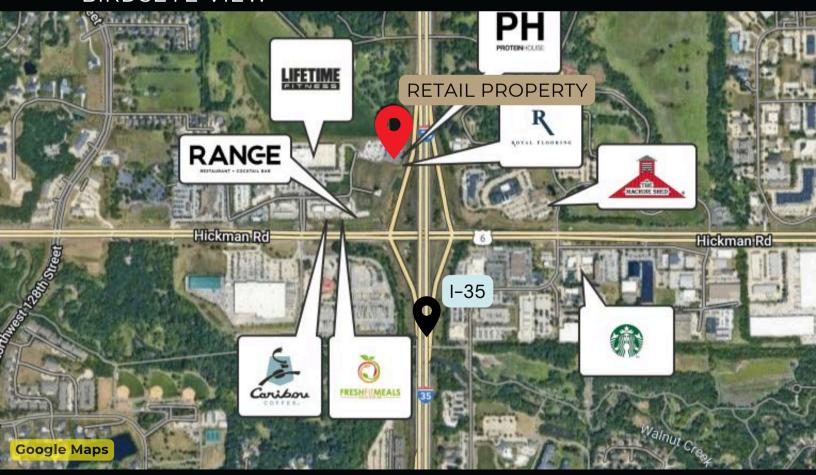

## BIRDSEYE VIEW

On average, 54,050 daily travelers pass by this space on I-35 and 36,700 daily travelers pass by on Hickman Road. Royal Flooring and The Protein House are located within the same building. The versatility of this space and its ease of access will provide future users an exceptional opportunity to accommodate their clientele and various business operations.