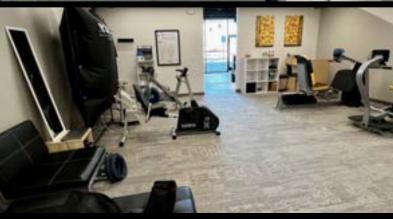

## INTERIOR PHOTOS

#### PROPERTY DESCRIPTION

With great visibility from I-35/80 and surrounding businesses that draw thousands of daily visitors, this Class A space proves to be an incredible option for retail or office users. The 1,662 SF space includes premium finishes, a reception area, two private offices, an open work space and a restroom. A large shared conference room can be accessed from the space and reserved by tenants at no additional charge.