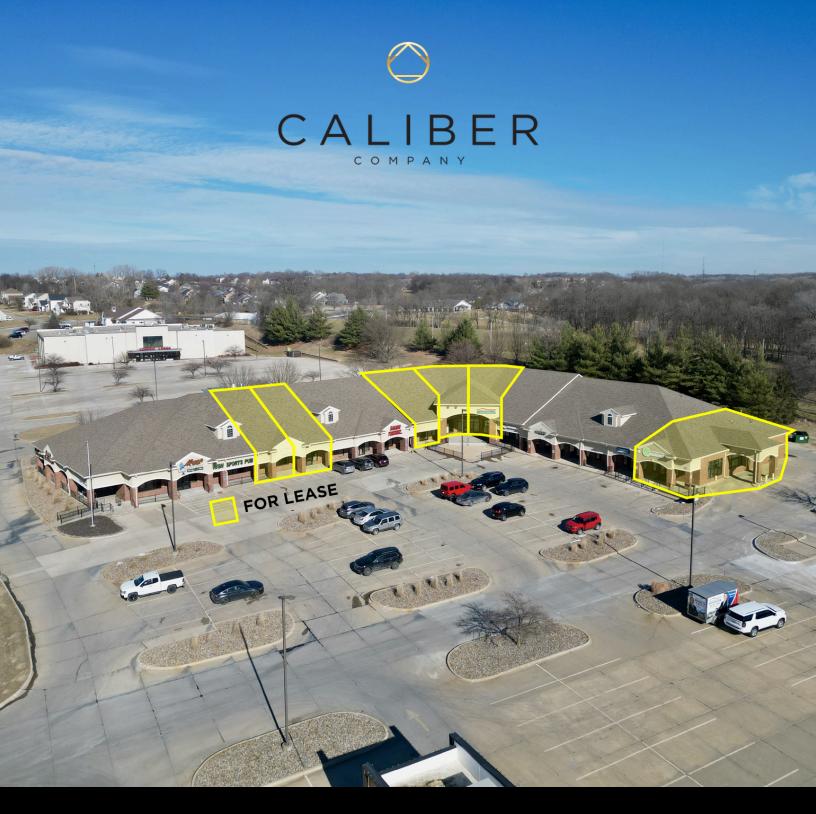

## RETAIL FOR LEASE OR FOR SALE

1225 Copper Creek Drive, Pleasant Hill, IA 50327

BLAKE PAGLIAI 515.720.6215 blake.pagliai@calibercompany.com Liscensed in IA

## PROPERTY DESCRIPTION

Located in just north of E Univerity Avenue in Pleasant Hill, Copper Creek Plaza offers retailers great visibility (23,800 Average Anual Daily Traffic). Multiple suites are currently available ranging from 1,000 SF - 2,668 SF. The asking rate is \$15 / SF (NNN). If you are interesting in buying call for pricing. Reach out today to learn more about this prime retail offering!