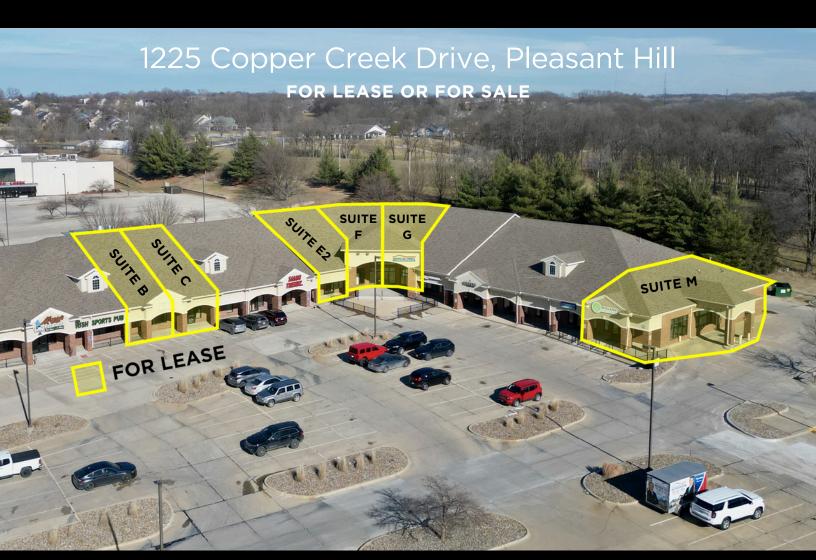

## RETAIL FOR LEASE OR FOR SALE

1225 Copper Creek Drive, Pleasant Hill, IA 50327

BLAKE PAGLIAI 515.720.6215 blake.pagliai@calibercompany.com Liscensed in IA

## PROPERTY DESCRIPTION

Located in just north of E Univerity Avenue in Pleasant Hill, Copper Creek Plaza offers retailers great visibility (23,800 Average Anual Daily Traffic). Multiple suites are currently available ranging from 1,000 SF - 2,668 SF. The asking rate is \$15 / SF (NNN). If you are interesting in buying call for pricing. Reach out today to learn more about this prime retail offering!

| OFFERING SUMMARY |          |
|------------------|----------|
| SUITE B          | 1,658 SF |
| SUITE C          | 1,238 SF |
| SUITE E2         | 1,550 SF |
| SUITE F          | 2,668 SF |
| SUITE G          | 1,000 SF |
| SUITE M          | 1,812 SF |