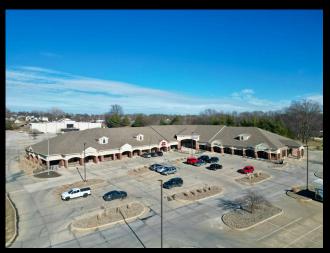

## PROPERTY DESCRIPTION

Located in just north of E Univerity Avenue in Pleasant Hill, Copper Creek Plaza offers retailers great visibility (23,800 Average Anual Daily Traffic). Multiple suites are currently available ranging from 1,000 SF - 2,668 SF. The asking rate is \$15 / SF (NNN). If you are interesting in buying call for pricing. Reach out today to learn more about this prime retail offering!

| OFFERING SUMMARY |          |
|------------------|----------|
| SUITE B          | 1,658 SF |
| SUITE C          | 1,238 SF |
| SUITE E2         | 1,550 SF |
| SUITE F          | 2,668 SF |
| SUITE G          | 1,000 SF |
| SUITE M          | 1,812 SF |