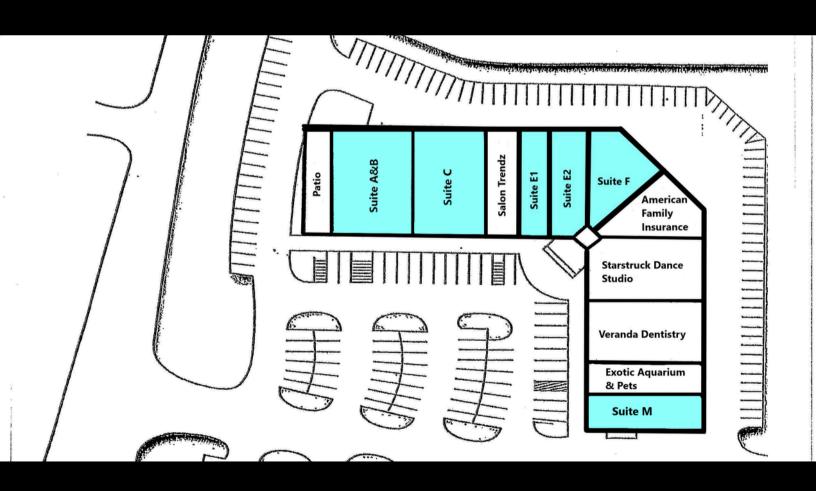

| OFFERING SUMMARY |          |
|------------------|----------|
| SUITE B          | 1,658 SF |
| SUITE C          | 1,238 SF |
| SUITE E2         | 1,550 SF |
| SUITE F          | 2,668 SF |
| SUITE G          | 1,000 SF |
| SUITE M          | 1,812 SF |