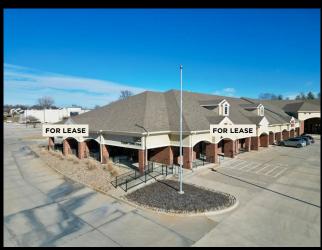

## PROPERTY DESCRIPTION

Located in just north of E Univerity Avenue in Pleasant Hill, Copper Creek Plaza offers retailers great visibility (23,800 Average Anual Daily Traffic). Multiple suites are currently available ranging from 1,000 SF - 2,668 SF. The asking rate is \$15 / SF (NNN). If you are interesting in buying call for pricing. Reach out today to learn more about this prime retail offering!

| OFFERING SUMMARY |          |
|------------------|----------|
| SUITE B          | 1,658 SF |
| SUITE C          | 1,238 SF |
| SUITE E2         | 1,550 SF |
| SUITE F          | 2,668 SF |
| SUITE G          | 1,000 SF |
| SUITE M          | 1,812 SF |