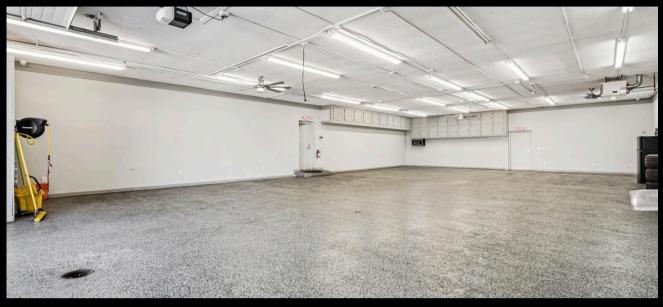

#### For Sale: Clean, Updated Flex Building with Recent Upgrades

This 3,600 SF flex building offers a rare turnkey opportunity for owner-users or investors. The property features a newly completed warehouse/shop area with durable epoxy-coated flooring, a 10' overhead door, with approximately 2,300 SF of shop / warehouse space and 1300 sqft of office and breakroom. The entire building is heated and cooled with a floor drain in the shop area and 25 parking spots

#### **INTERIOR PHOTOS**

Caliber Company | 1525 E Army Post Rd, Des Moines, IA 50320 | P: 515.360.2247 | calibercompany.com | Licensed by the State of Iowa