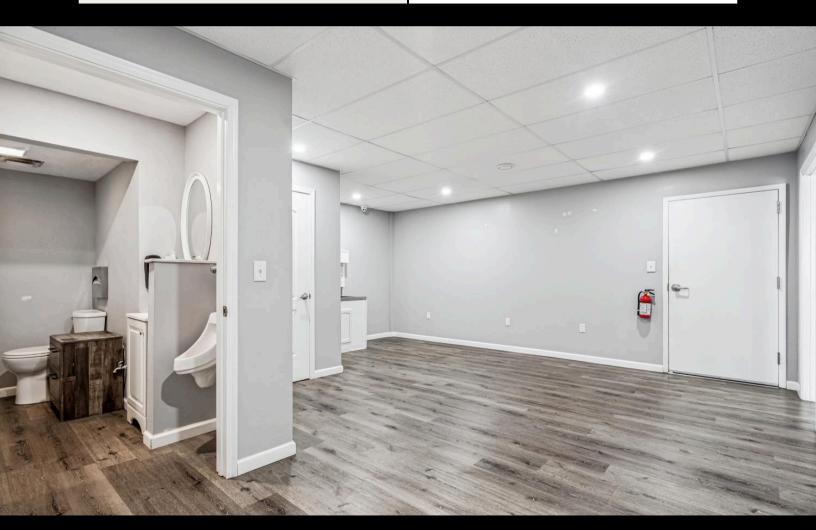

#### For Sale: Clean, Updated Flex Building with Recent Upgrades

This 3,600 SF flex building offers a rare turnkey opportunity for owner-users or investors. The property features a newly completed warehouse/shop area with durable epoxy-coated flooring, a 10' overhead door, with approximately 2,300 SF of shop / warehouse space and 1300 sqft of office and breakroom. The entire building is heated and cooled with a floor drain in the shop area and 25 parking spots

#### **INTERIOR PHOTOS**

Caliber Company | 1525 E Army Post Rd, Des Moines, IA 50320 | P: 515.360.2247 | calibercompany.com | Licensed by the State of Iowa