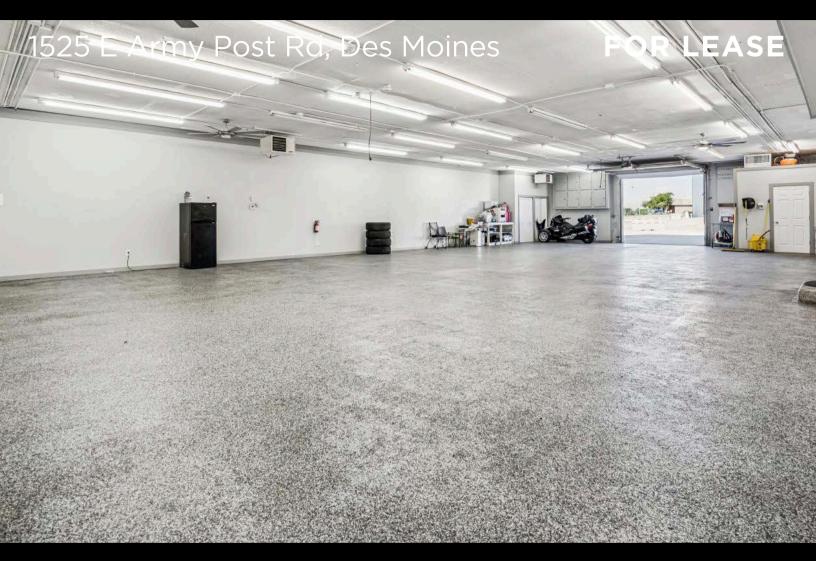

#### For Sale: Clean, Updated Flex Building with Recent Upgrades

This 3,600 SF flex building offers a rare turnkey opportunity for owner-users or investors. The property features a newly completed warehouse/shop area with durable epoxy-coated flooring, a 10' overhead door, with approximately 2,300 SF of shop / warehouse space and 1300 sqft of office and breakroom. The entire building is heated and cooled with a floor drain in the shop area and 25 parking spots

Recent improvements include a newer roof, updated AC unit, refreshed exterior paint, new gutters, a resurfaced parking lot, and modern epoxy floor covering. Security and surveillance system installed and included. Located just off SE 14th Street and Army Post Road—only one mile north of the Hwy 5/65 interchange.

#### **INTERIOR PHOTOS**

Caliber Company | 1525 E Army Post Rd, Des Moines, IA 50320 | P: 515.360.2247 | calibercompany.com | Licensed by the State of Iowa