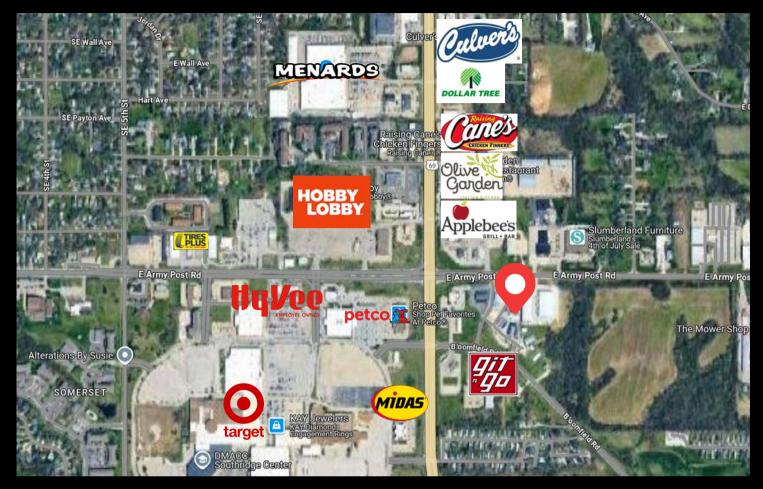

epoxy-coated flooring, a 10' overhead door, with approximately 2,300 SF of shop / warehouse space and 1300 sqft of office and breakroom. The entire building is heated and cooled with a floor drain in the shop area and 25 parking spots

Recent improvements include a newer roof, updated AC unit, refreshed exterior paint, new gutters, a resurfaced parking lot, and modern epoxy floor covering. Security and surveillance system installed and included. Located just off SE 14th Street and Army Post Road—only one mile north of the Hwy 5/65 interchange.



#### OFFERING SUMMARY

| Building Size: | 3,600 SF  |
|----------------|-----------|
| Sale Price     | \$499,000 |
| Building Type  | Flex      |
| Zoning:        | EX        |
| Overhead Door: | 10′       |



## CALIBRER

#### **RETAIL MAP**



#### **FLOOR PLAN**

| UTILITY<br>6'2" x 3'6"<br>4'11" x 8'9"<br>ROOM<br>18'4" x 16'10" |                         | -                     |
|------------------------------------------------------------------|-------------------------|-----------------------|
|                                                                  | GARAGE<br>66'8" x 34'6" |                       |
| ROOM<br>18'4" x 17'4"                                            |                         | STORAGE<br>7'3" x 95" |

# C A L I B E R

#### **INTERIOR PHOTOS**







Caliber Company | 1525 E Army Post Rd, Des Moines, IA 50320 | P: 515.360.2247 | calibercompany.com | Licensed by the State of Iowa



#### LISTING AGENTS



COMMERCIAL AGENT

MATT SHAW

matt.shaw@calibercompany.com

(515) 360-2247