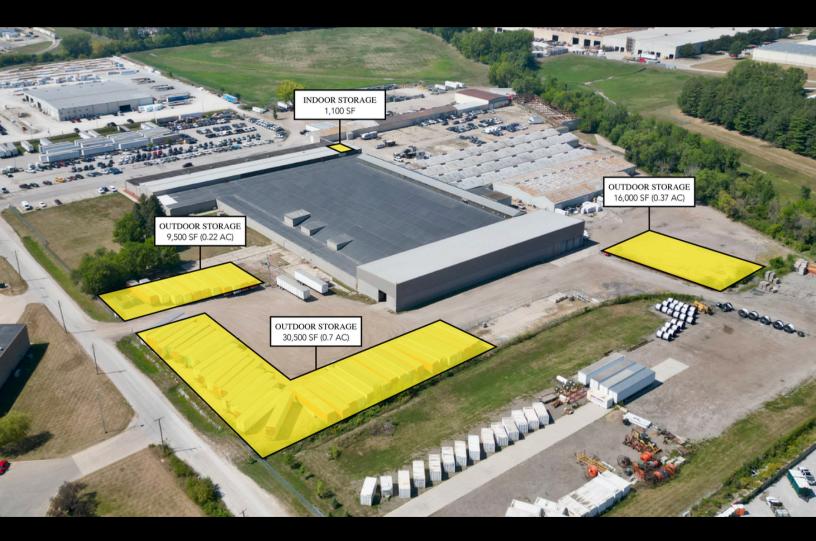

## **PROPERTY DESCRIPTION**

This 1.29-acre property at 1700 E Aurora Ave, Des Moines, IA, is split into three parcels (0.7, 0.37, and 0.22 acres) and includes a 1,100 sq. ft. indoor storage unit. Located just 1.5 miles from the I-35/Highway 69 exit, it offers excellent access for transportation and logistics.

With on-site management, security cameras, and a fully fenced perimeter, this secure property is ideal for industries like trucking, logistics, construction, landscaping, and general contracting that need both outdoor and indoor storage. Its location and features make it a perfect fit for businesses with storage and logistical needs.

| OFFERING SUMMARY     |                   |
|----------------------|-------------------|
| Lease Rate:          | Call for pricing! |
| Available Indoor SF: | 1,100 SF          |