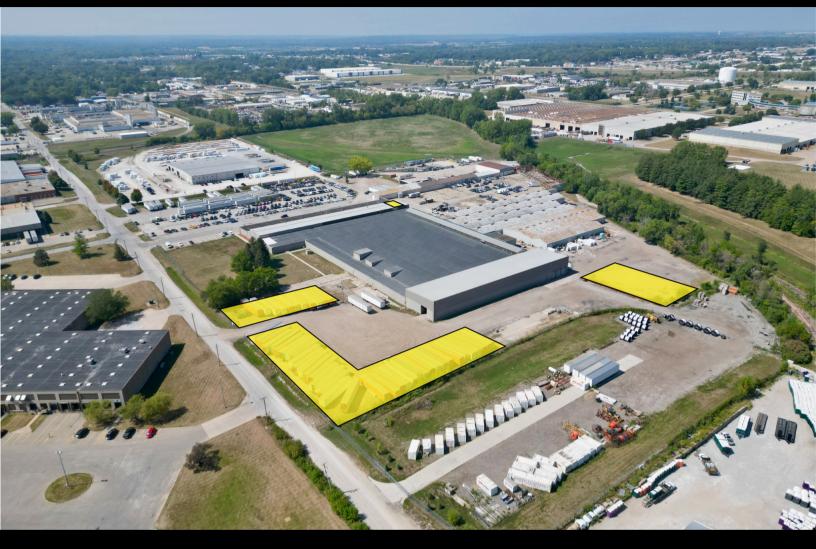

## **PROPERTY DESCRIPTION**

This 1.29-acre property at 1700 E Aurora Ave, Des Moines, IA, is split into three parcels (0.7, 0.37, and 0.22 acres) and includes a 1,100 sq. ft. indoor storage unit. Located just 1.5 miles from the I-35/Highway 69 exit, it offers excellent access for transportation and logistics.

With on-site management, security cameras, and a fully fenced perimeter, this secure property is ideal for industries like trucking, logistics, construction, landscaping, and general contracting that need both outdoor and indoor storage. Its location and features make it a perfect fit for businesses with storage and logistical needs.