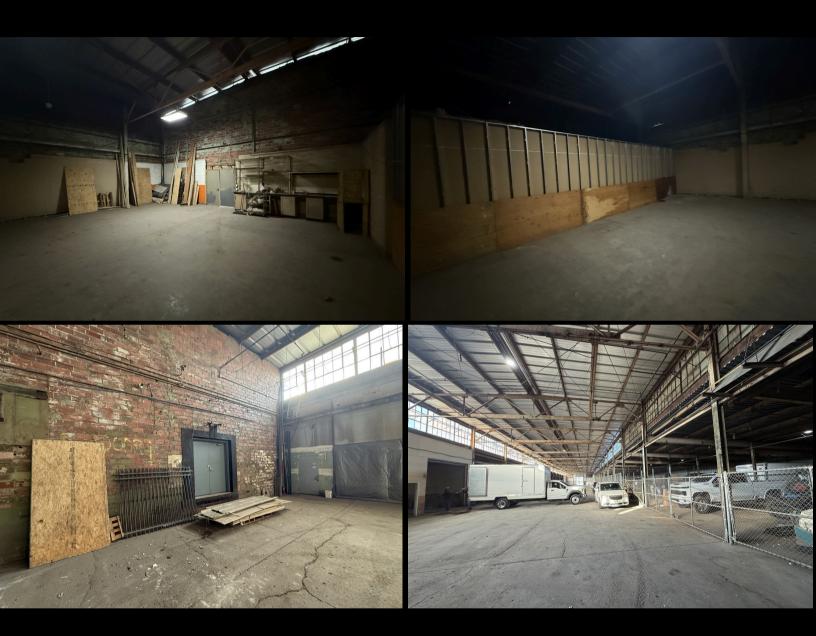

700 E Aurora Ave, Des Moines, IA, is split into three parcels (0.7, 0.37, and 0.22 acres) and includes a 1,100 sq. ft. indoor storage unit. Located just 1.5 miles from the I-35/Highway 69 exit, it offers excellent access for transportation and logistics.

With on-site management, security cameras, and a fully fenced perimeter, this secure property is ideal for industries like trucking, logistics, construction, landscaping, and general contracting that need both outdoor and indoor storage. Its location and features make it a perfect fit for businesses with storage and logistical needs.



| OFFERING SUMMARY     |                   |
|----------------------|-------------------|
| Lease Rate:          | Call for pricing! |
| Available Indoor SF: | 1,100 SF          |





## INTERIOR PHOTOS







1700 E Aurora Ave in Des Moines, IA 50313