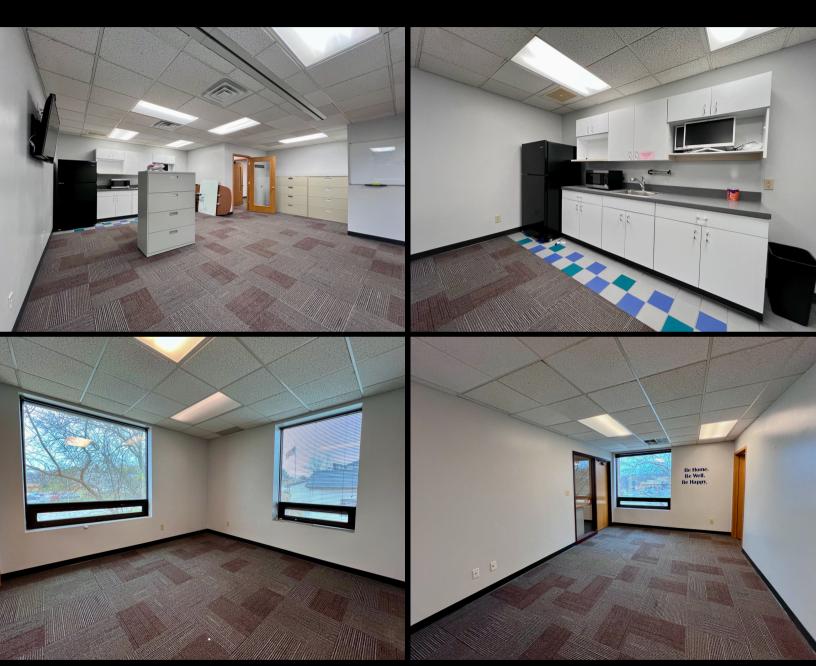

--|--|--|
| Lease Rate:      | \$11.50 SF/yr (MG) |  |  |
| Available SF:    | 1,200- 2,700 SF    |  |  |
| Building Size    | 12,328 SF          |  |  |







| POPULATION          | 1 MILE    | 3 MILES   | 5 MILES   |
|---------------------|-----------|-----------|-----------|
| Total Population    | 8,925     | 80,364    | 193,239   |
| Average Age         | 36.6      | 39.1      | 38.1      |
|                     |           |           |           |
| HOUSEHOLDS & INCOME | 1 MILE    | 3 MILES   | 5 MILES   |
| Total Households    | 3,857     | 35,010    | 82,246    |
| Average HH Income   | \$87,001  | \$95,034  | 100,311   |
| Average House Value | \$252,489 | \$233,311 | \$242,860 |



#### FLOOR PLAN

### SUITE 100-1,500 SQFT



### SUITE 200- 1,200 SQFT





## INTERIOR PHOTOS





### LISTING AGENTS







# **FOR LEASE**

1776 22ND STREET WEST DES MOINES