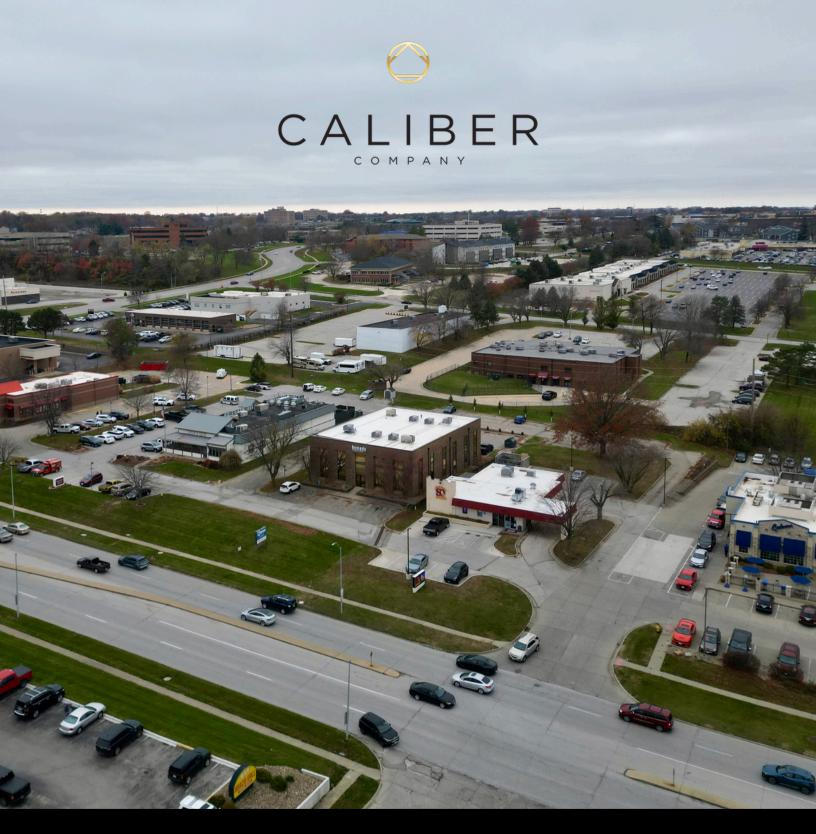

#### PROPERTY DESCRIPTION

Affordable West Des Moines office conveniently located just half a mile north of I-235 with great visibility and close proximity to retail, restaurants and other businesses. 2700 sqft total available or it can be split up into two smaller suites of 1500 sqft or 1200 sqft. Available immediately.