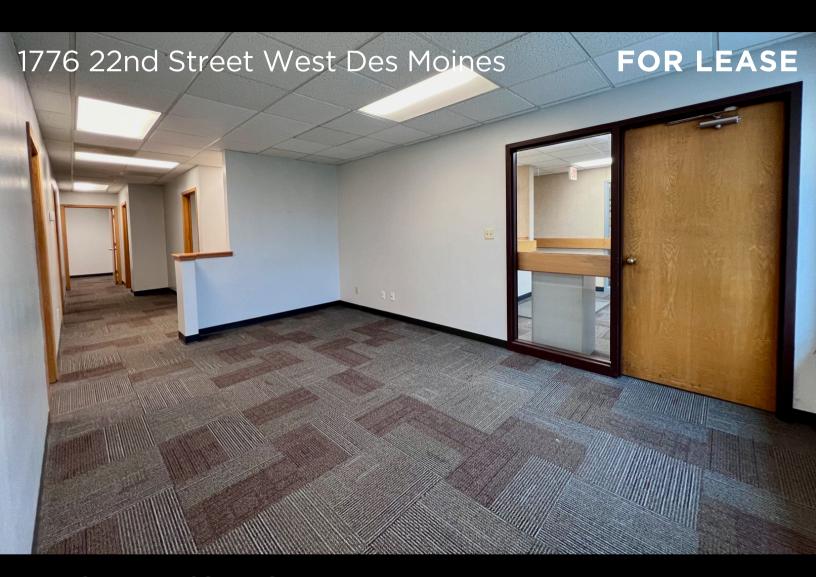

# **FOR LEASE**

1776 22ND STREET WEST DES MOINES

MATT SHAW 515.360.2247 matt.shaw@calibercompany.com Licensed in IA





#### PROPERTY DESCRIPTION

Affordable West Des Moines office conveniently located just half a mile north of I-235 with great visibility and close proximity to retail, restaurants and other businesses. 2700 sqft total available or it can be split up into two smaller suites of 1500 sqft or 1200 sqft. Available immediately.



| OFFERING SUMMARY |                    |  |  |
|------------------|--------------------|--|--|
| Lease Rate:      | \$11.50 SF/yr (MG) |  |  |
| Available SF:    | 1,200- 2,700 SF    |  |  |
| Building Size    | 12,328 SF          |  |  |







| POPULATION          | 1 MILE    | 3 MILES   | 5 MILES   |
|---------------------|-----------|-----------|-----------|
| Total Population    | 8,925     | 80,364    | 193,239   |
| Average Age         | 36.6      | 39.1