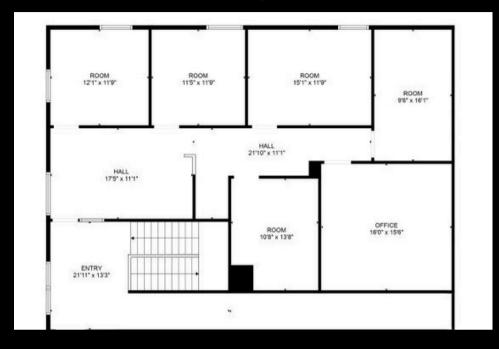

|  |  |
|------------------|--------------------|--|--|
| Lease Rate:      | \$11.50 SF/yr (MG) |  |  |
| Available SF:    | 1,200- 2,700 SF    |  |  |
| Building Size    | 12,328 SF          |  |  |







| POPULATION          | 1 MILE    | 3 MILES   | 5 MILES   |
|---------------------|-----------|-----------|-----------|
| Total Population    | 8,925     | 80,364    | 193,239   |
| Average Age         | 36.6      | 39.1      | 38.1      |
|                     |           |           |           |
| HOUSEHOLDS & INCOME | 1 MILE    | 3 MILES   | 5 MILES   |
| Total Households    | 3,857     | 35,010    | 82,246    |
| Average HH Income   | \$87,001  | \$95,034  | 100,311   |
| Average House Value | \$252,489 | \$233,311 | \$242,860 |



#### FLOOR PLAN

### SUITE 100-1,500 SQFT



### SUITE 200- 1,200 SQFT





## INTERIOR PHOTOS





### LISTING AGENTS







# **FOR LEASE**

1776 22ND STREET WEST DES MOINES