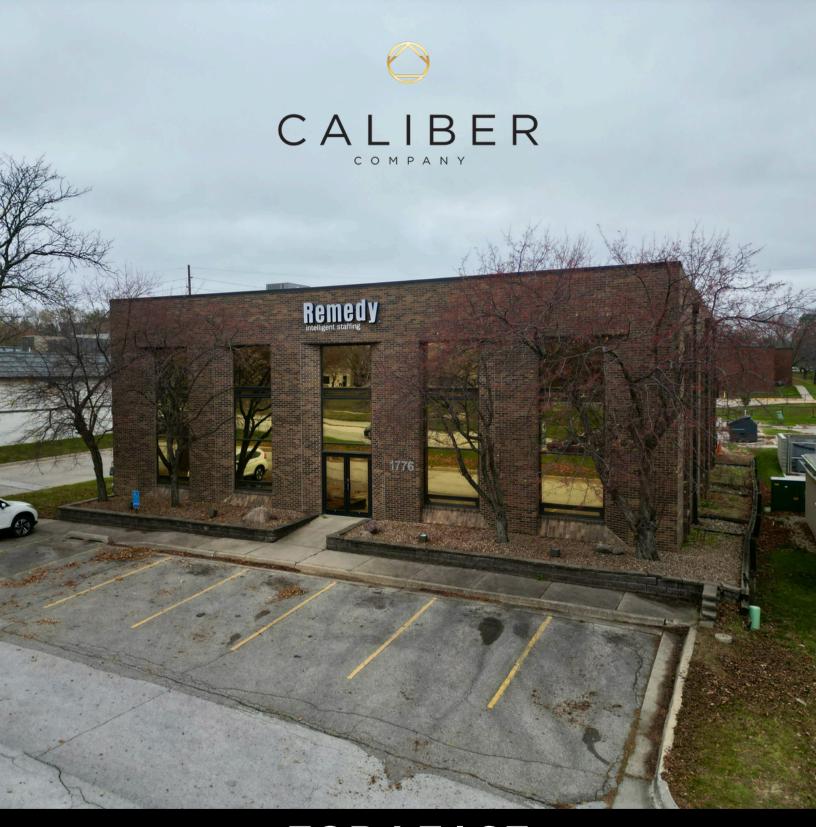

# **FOR LEASE**

1776 22ND STREET WEST DES MOINES

MATT SHAW 515.360.2247 matt.shaw@calibercompany.com Licensed in IA

#### PROPERTY DESCRIPTION

Affordable West Des Moines office conveniently located just half a mile north of I-235 with great visibility and close proximity to retail, restaurants and other businesses. 2700 sqft total available or it can be split up into two smaller suites of 1500 sqft or 1200 sqft. Available immediately.