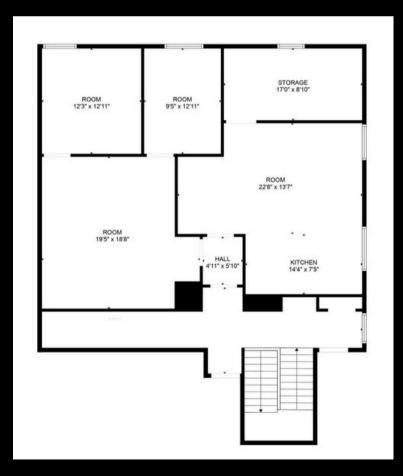

-----|--------------------|--|--|
| Lease Rate:      | \$11.50 SF/yr (MG) |  |  |
| Available SF:    | 1,200- 2,700 SF    |  |  |
| Building Size    | 12,328 SF          |  |  |







| POPULATION          | 1 MILE    | 3 MILES   | 5 MILES   |
|---------------------|-----------|-----------|-----------|
| Total Population    | 8,925     | 80,364    | 193,239   |
| Average Age         | 36.6      | 39.1      | 38.1      |
|                     |           |           |           |
| HOUSEHOLDS & INCOME | 1 MILE    | 3 MILES   | 5 MILES   |
| Total Households    | 3,857     | 35,010    | 82,246    |
| Average HH Income   | \$87,001  | \$95,034  | 100,311   |
| Average House Value | \$252,489 | \$233,311 | \$242,860 |



#### FLOOR PLAN

### SUITE 100-1,500 SQFT



### SUITE 200- 1,200 SQFT





## INTERIOR PHOTOS





### LISTING AGENTS







# **FOR LEASE**

1776 22ND STREET WEST DES MOINES