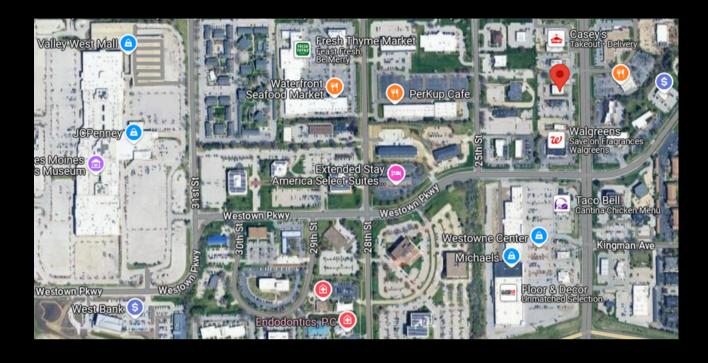

#### PROPERTY DESCRIPTION

Affordable West Des Moines office conveniently located just half a mile north of I-235 with great visibility and close proximity to retail, restaurants and other businesses. 2700 sqft total available or it can be split up into two smaller suites of 1500 sqft or 1200 sqft. Available immediately.

| POPULATION          | 1 MILE    | 3 MILES   | 5 MILES   |
|---------------------|-----------|-----------|-----------|
| Total Population    | 8,925     | 80,364    | 193,239   |
| Average Age         | 36.6      | 39.1      | 38.1      |
|                     |           |           |           |
| HOUSEHOLDS & INCOME | 1 MILE    | 3 MILES   | 5 MILES   |
| Total Households    | 3,857     | 35,010    | 82,246    |
| Average HH Income   | \$87,001  | \$95,034  | 100,311   |
| Average House Value | \$252,489 | \$233,311 | \$242,860 |