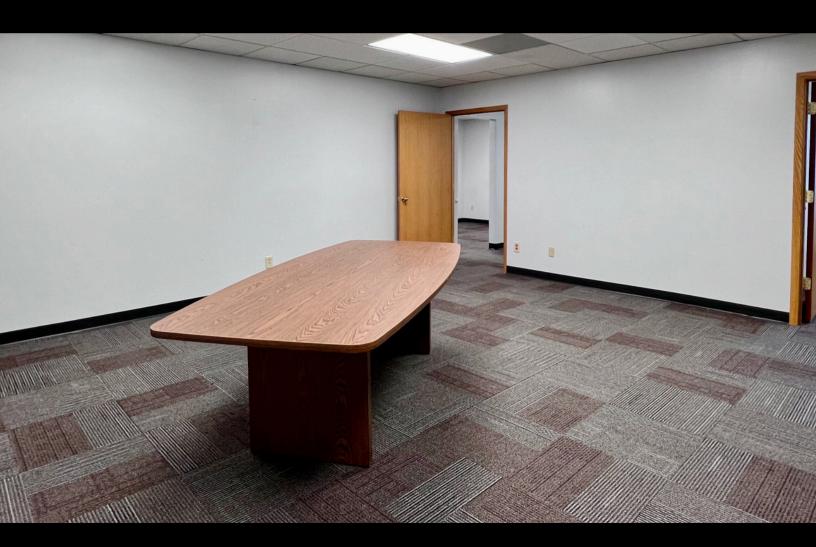

# **FOR LEASE**

1776 22ND STREET WEST DES MOINES

MATT SHAW 515.360.2247 matt.shaw@calibercompany.com Licensed in IA





#### PROPERTY DESCRIPTION

Affordable West Des Moines office conveniently located just half a mile north of I-235 with great visibility and close proximity to retail, restaurants and other businesses. 2700 sqft total available or it can be split up into two smaller suites of 1500 sqft or 1200 sqft. Available immediately.



| OFFERING SUMMARY |                    |  |  |
|------------------|--------------------|--|--|
| Lease Rate:      | \$11.50 SF/yr (MG) |  |  |
| Available SF:    | 1,200- 2,700 SF    |  |  |
| Building Size    | 12,328 SF          |  |  |







| POPULATION          | 1 MILE    | 3 MILES   | 5 MILES   |
|---------------------|-----------|-----------|-----------|
| Total Population    | 8,925     | 80,364    | 193,239   |
| Average Age         | 36.6      | 39.1      | 38.1      |
|                     |           |           |           |
| HOUSEHOLDS & INCOME | 1 MILE    | 3 MILES   | 5 MILES   |
| Total Households    | 3,857     | 35,010    | 82,246    |
| Average HH Income   | \$87,001  | \$95,034  | 100,311   |
| Average House Value | \$252,489 | \$233,311 | \$242,860 |



#### FLOOR PLAN

### SUITE 100-1,500 SQFT



### SUITE 200- 1,200 SQFT





## INTERIOR PHOTOS





### LISTING AGENTS







# **FOR LEASE**

1776 22ND STREET WEST DES MOINES