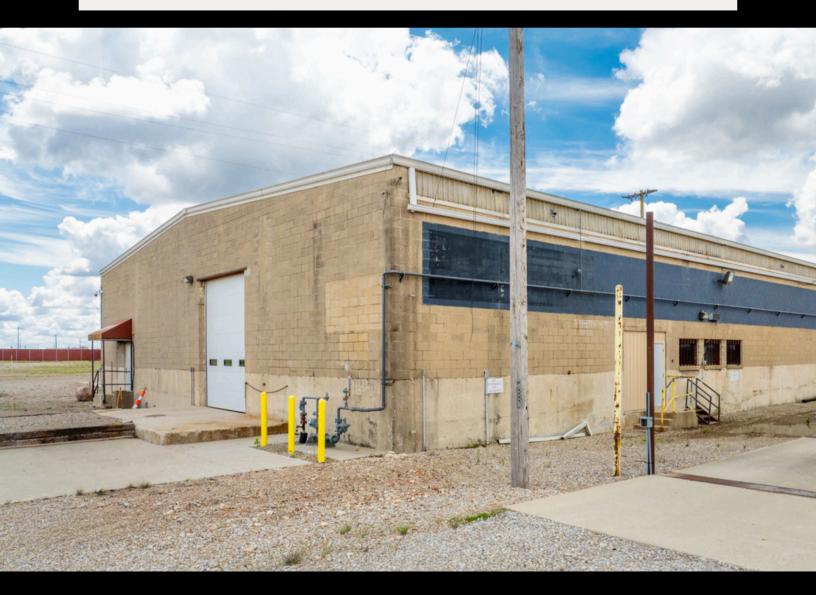

On site is an 8,000 square foot flex/warehouse building with two dock doors, two 14 ft drive-in doors and outdoor truck scale.

| OFFERING SUMMARY                          |                          |
|-------------------------------------------|--------------------------|
| Price:                                    | Negotiable               |
| Size:                                     | 10.24 Acres              |
| Building Size:                            | 8,000 SF                 |
| Zoning:                                   | Open Industrial District |
| The property features direct rail access. |                          |