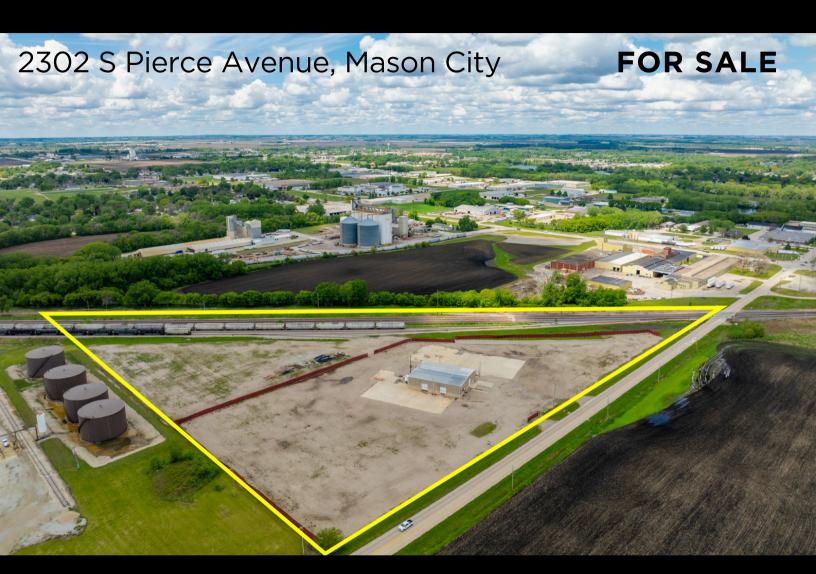

## FOR SALE

2302 S PIERCE AVENUE, MASON CITY, IA 50401

MATT SHAW 515.360.2247 matt.shaw@calibercompany.com Licensed in IA

## PROPERTY DESCRIPTION

Nice 10-acre site next to UP rail spur with over 1,300 feet of property-line running adjacent to the rail line on the south side of Mason City among other industrial and agricultural sites.

Site is conveniently located 2.5 miles from US 18/IA 27- Avenue of the Saints and 7 miles from Interstate 35. The future site for New Energy Freedom Biomass Refinery, planned to break ground in 2025, is located just 2 miles to the southwest.

On site is an 8,000 square foot flex/warehouse building with two dock doors, two 14 ft drive-in doors and outdoor truck scale.

| OFFERING SUMMARY                          |                          |
|-------------------------------------------|--------------------------|
| Price:                                    | Negotiable               |
| Size:                                     | 10.24 Acres              |
| Building Size:                            | 8,000 SF                 |
| Zoning:                                   | Open Industrial District |
| The property features direct rail access. |                          |