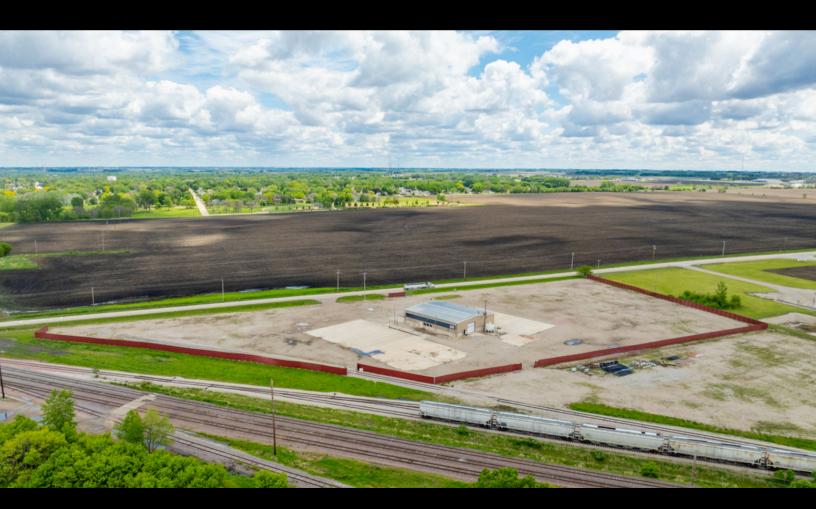

## PROPERTY DESCRIPTION

Nice 10-acre site next to UP rail spur with over 1,300 feet of property-line running adjacent to the rail line on the south side of Mason City among other industrial and agricultural sites.

On site is an 8,000 square foot flex/warehouse building with two dock doors, two 14 ft drive-in doors and outdoor truck scale.

| OFFERING SUMMARY                          |                          |
|-------------------------------------------|--------------------------|
| Price:                                    | Negotiable               |
| Size:                                     | 10.24 Acres              |
| Building Size:                            | 8,000 SF                 |
| Zoning:                                   | Open Industrial District |
| The property features direct rail access. |                          |