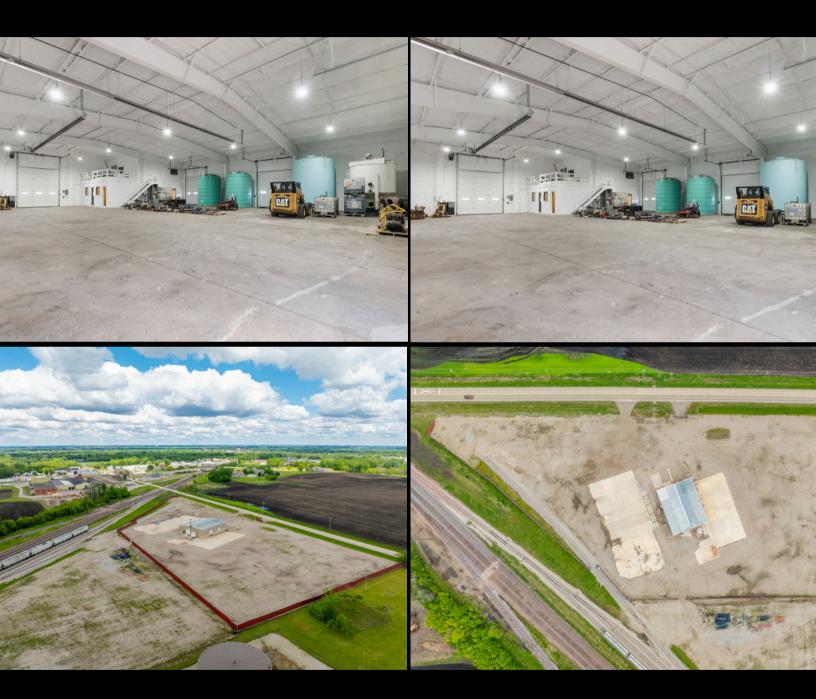

he future site for New Energy Freedom Biomass Refinery, planned to break ground in 2025, is located just 2 miles to the southwest.

On site is an 8,000 square foot flex/warehouse building with two dock doors, two 14 ft drive-in doors and outdoor truck scale.



| OFFERING SUMMARY                          |                          |
|-------------------------------------------|--------------------------|
| Price:                                    | Negotiable               |
| Size:                                     | 10.24 Acres              |
| Building Size:                            | 8,000 SF                 |
| Zoning:                                   | Open Industrial District |
| The property features direct rail access. |                          |





## ADDITIONAL PHOTOS





## LISTING AGENTS