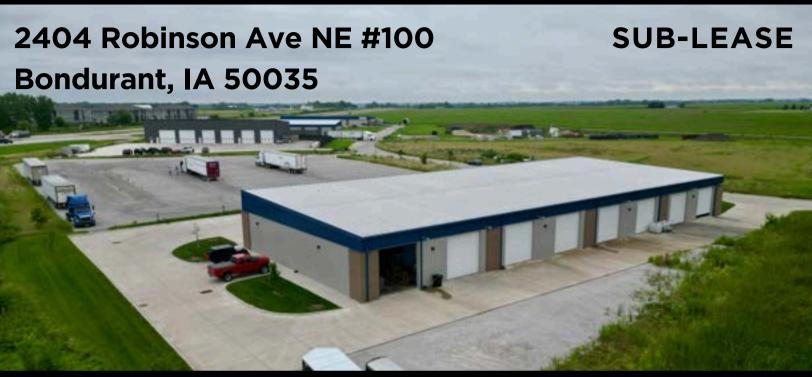

## FOR LEASE

2404 ROBINSON AVE NE #100 BONDURANT, IA 50035

MATT SHAW 515.360.2247 matt.shaw@calibercompany.com Licensed in IA

## PROPERTY DESCRIPTION

2000 sqft flex end cap space with approximately 165 sqft office built out (11 x 15) and restroom. The space measures 80' deep by 25' wide with 16' ceiling height and 14 ' overhead door. Outdoor parking available and a possible 2000 additional sqft.