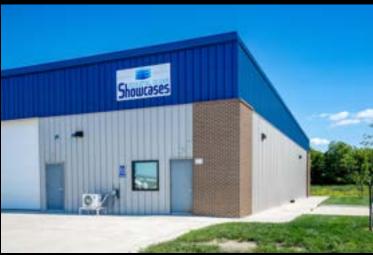

## FOR LEASE

2404 ROBINSON AVE NE #100 BONDURANT, IA 50035

MATT SHAW 515.360.2247 matt.shaw@calibercompany.com Licensed in IA

## PROPERTY DESCRIPTION

2000 sqft flex end cap space with approximately 165 sqft office built out (11 x 15) and restroom. The space measures 80' deep by 25' wide with 16' ceiling height and 14 ' overhead door. Outdoor parking available and a possible 2000 additional sqft.