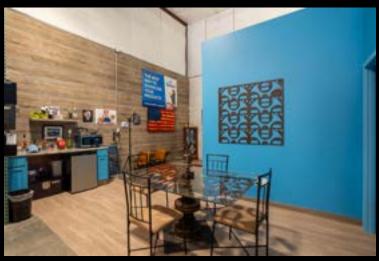

## PROPERTY DESCRIPTION

2000 sqft flex end cap space with approximately 165 sqft office built out (11 x 15) and restroom. The space measures 80' deep by 25' wide with 16' ceiling height and 14 ' overhead door. Outdoor parking available and a possible 2000 additional sqft.