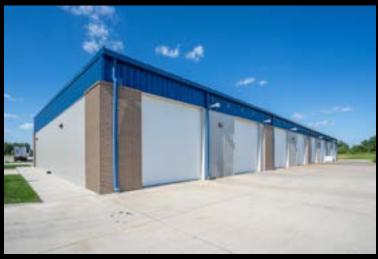

## PROPERTY DESCRIPTION

2000 sqft flex end cap space with approximately 165 sqft office built out (11 x 15) and restroom. The space measures 80' deep by 25' wide with 16' ceiling height and 14 ' overhead door. Outdoor parking available and a possible 2000 additional sqft.