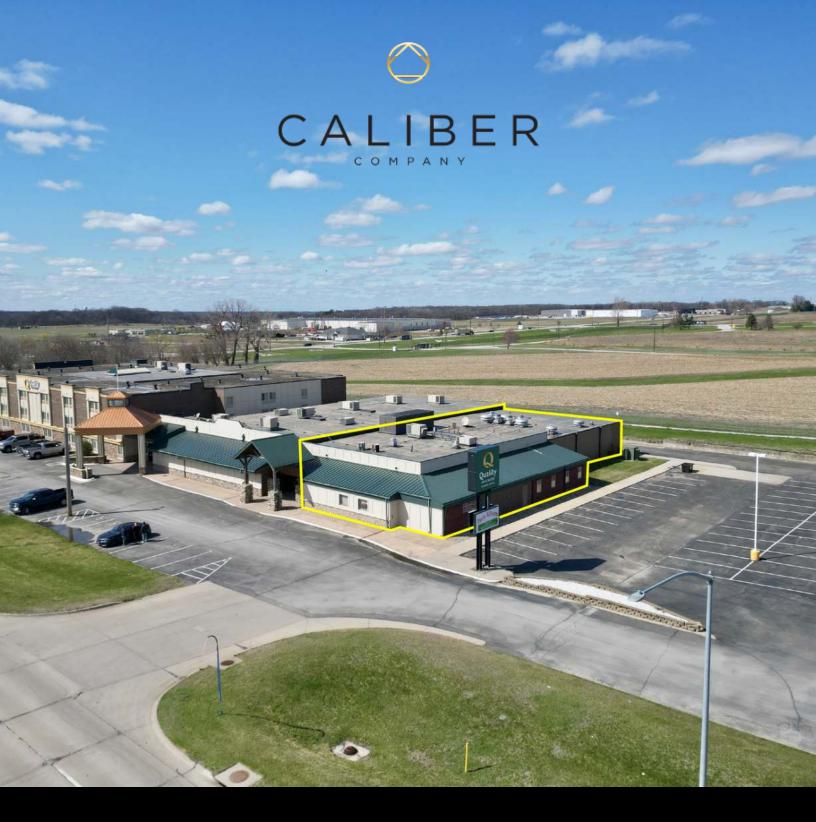

## PROPERTY DESCRIPTION

7,588 square foot restaurant space available in Ames, IA connected to the Quality Inn & Suites Conference Center. The restaurant has much of the furniture and equipment already in place with 2 walk-in freezers, 2 walk-in coolers, private corporate meeting room, full bar and buffet line.

Located just off the I-35 exit and 3 miles from the Iowa State University campus.

| OFFERING SUMMARY |                 |
|------------------|-----------------|
| Lease Rate:      | \$9.50/SF (NNN) |
| Available SF:    | 7,588           |
| Lot Size:        | 6.03 Acres      |
| Hotel Size:      | 120 Rooms       |
| Year Built:      | 1979            |