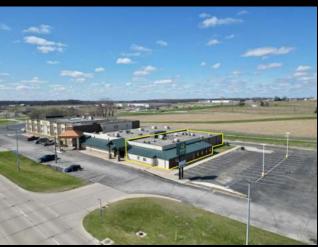

## PROPERTY DESCRIPTION

7,588 square foot restaurant space available in Ames, IA connected to the Quality Inn & Suites Conference Center. The restaurant has much of the furniture and equipment already in place with 2 walk-in freezers, 2 walk-in coolers, private corporate meeting room, full bar and buffet line.

Located just off the I-35 exit and 3 miles from the Iowa State University campus.

| OFFERING SUMMARY |                 |
|------------------|-----------------|
| Lease Rate:      | \$9.50/SF (NNN) |
| Available SF:    | 7,588           |
| Lot Size:        | 6.03 Acres      |
| Hotel Size:      | 120 Rooms       |
| Year Built:      | 1979            |