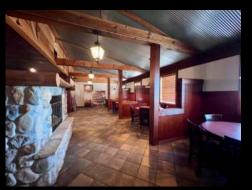

## PROPERTY DESCRIPTION

7,588 square foot restaurant space available in Ames, IA connected to the Quality Inn & Suites Conference Center. The restaurant has much of the furniture and equipment already in place with 2 walk-in freezers, 2 walk-in coolers, private corporate meeting room, full bar and buffet line.