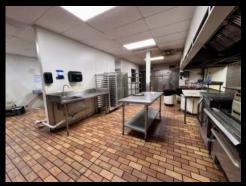

## PROPERTY DESCRIPTION

7,588 square foot restaurant space available in Ames, IA connected to the Quality Inn & Suites Conference Center. The restaurant has much of the furniture and equipment already in place with 2 walk-in freezers, 2 walk-in coolers, private corporate meeting room, full bar and buffet line.