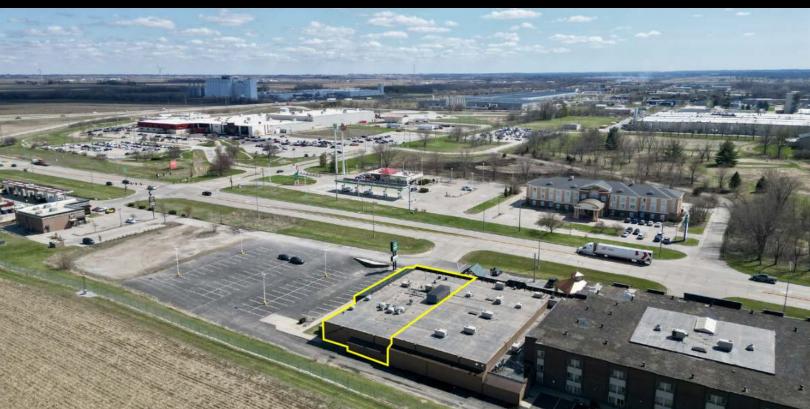

## PROPERTY DESCRIPTION

7,588 square foot restaurant space available in Ames, IA connected to the Quality Inn & Suites Conference Center. The restaurant has much of the furniture and equipment already in place with 2 walk-in freezers, 2 walk-in coolers, private corporate meeting room, full bar and buffet line.

Located just off the I-35 exit and 3 miles from the Iowa State University campus.

| OFFERING SUMMARY |                 |
|------------------|-----------------|
| Lease Rate:      | \$9.50/SF (NNN) |
| Available SF:    | 7,588           |
| Lot Size:        | 6.03 Acres      |
| Hotel Size:      | 120 Rooms       |
| Year Built:      | 1979            |