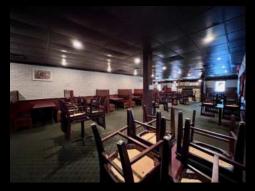

## PROPERTY DESCRIPTION

7,588 square foot restaurant space available in Ames, IA connected to the Quality Inn & Suites Conference Center. The restaurant has much of the furniture and equipment already in place with 2 walk-in freezers, 2 walk-in coolers, private corporate meeting room, full bar and buffet line.