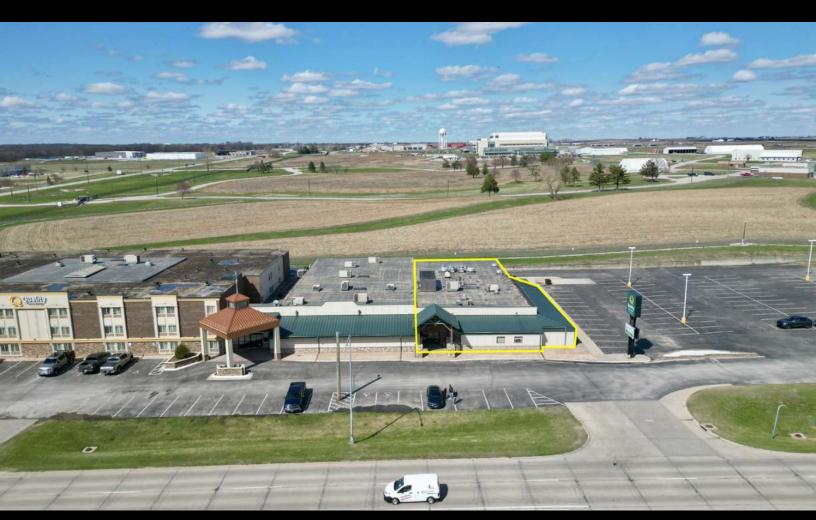

## PROPERTY DESCRIPTION

7,588 square foot restaurant space available in Ames, IA connected to the Quality Inn & Suites Conference Center. The restaurant has much of the furniture and equipment already in place with 2 walk-in freezers, 2 walk-in coolers, private corporate meeting room, full bar and buffet line.

The Quality Inn & Suites Ames Conference Center provides over 16,750 square feet of meeting space across seven rooms that can accommodate up to 750 guests and 120 guest rooms giving the restaurant operator endless opportunities for on site dining and catering.