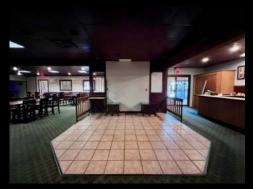

## PROPERTY DESCRIPTION

7,588 square foot restaurant space available in Ames, IA connected to the Quality Inn & Suites Conference Center. The restaurant has much of the furniture and equipment already in place with 2 walk-in freezers, 2 walk-in coolers, private corporate meeting room, full bar and buffet line.