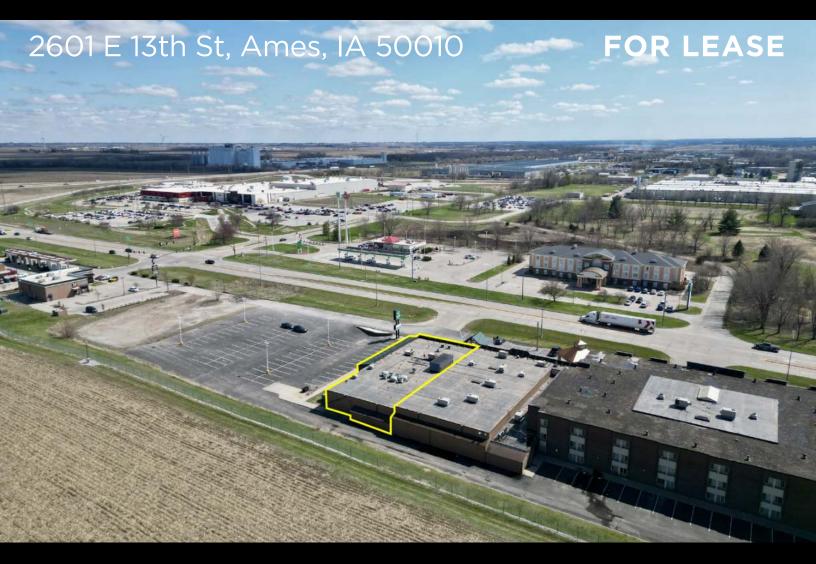

## PROPERTY DESCRIPTION

7,588 square foot restaurant space available in Ames, IA connected to the Quality Inn & Suites Conference Center. The restaurant has much of the furniture and equipment already in place with 2 walk-in freezers, 2 walk-in coolers, private corporate meeting room, full bar and buffet line.

Located just off the I-35 exit and 3 miles from the Iowa State University campus.

| OFFERING SUMMARY |                 |
|------------------|-----------------|
| Lease Rate:      | \$9.50/SF (NNN) |
| Available SF:    | 7,588           |
| Lot Size:        | 6.03 Acres      |
| Hotel Size:      | 120 Rooms       |
| Year Built:      | 1979            |