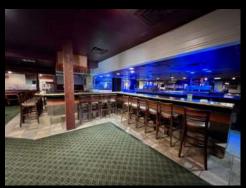

## PROPERTY DESCRIPTION

7,588 square foot restaurant space available in Ames, IA connected to the Quality Inn & Suites Conference Center. The restaurant has much of the furniture and equipment already in place with 2 walk-in freezers, 2 walk-in coolers, private corporate meeting room, full bar and buffet line.