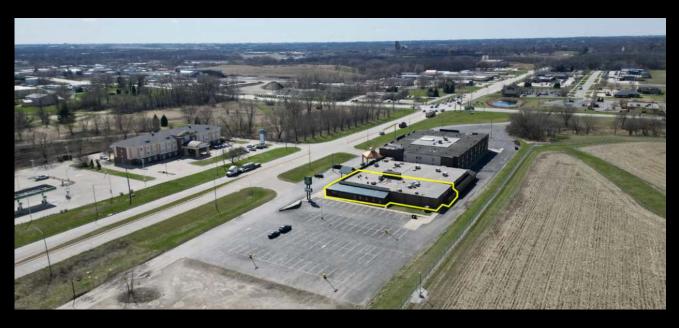

## PROPERTY DESCRIPTION

7,588 square foot restaurant space available in Ames, IA connected to the Quality Inn & Suites Conference Center. The restaurant has much of the furniture and equipment already in place with 2 walk-in freezers, 2 walk-in coolers, private corporate meeting room, full bar and buffet line.

Located just off the I-35 exit and 3 miles from the Iowa State University campus.

| OFFERING SUMMARY |                 |
|------------------|-----------------|
| Lease Rate:      | \$9.50/SF (NNN) |
| Available SF:    | 7,588           |
| Lot Size:        | 6.03 Acres      |
| Hotel Size:      | 120 Rooms       |
| Year Built:      | 1979            |