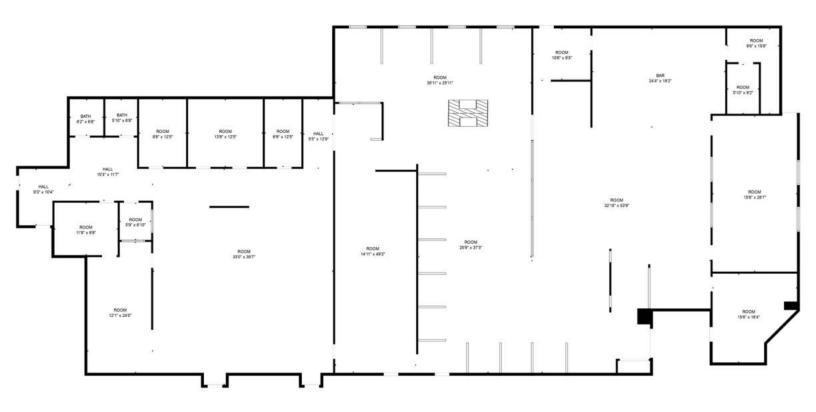

## FLOOR PLAN

TOTAL: 7588 sq. ft FLOOR 1: 7588 sq. ft

FLOOR PLAN CREATED BY CUBICASA APP. MEASUREMENTS DEEMED HIGHLY RELIABLE BUT NOT GUARANTEED.