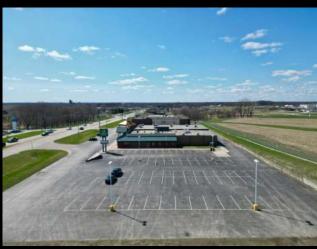

## PROPERTY DESCRIPTION

7,588 square foot restaurant space available in Ames, IA connected to the Quality Inn & Suites Conference Center. The restaurant has much of the furniture and equipment already in place with 2 walk-in freezers, 2 walk-in coolers, private corporate meeting room, full bar and buffet line.

Located just off the I-35 exit and 3 miles from the Iowa State University campus.

| OFFERING SUMMARY |                 |
|------------------|-----------------|
| Lease Rate:      | \$9.50/SF (NNN) |
| Available SF:    | 7,588           |
| Lot Size:        | 6.03 Acres      |
| Hotel Size:      | 120 Rooms       |
| Year Built:      | 1979            |