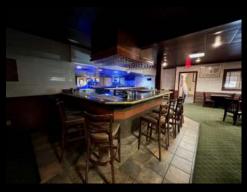

## PROPERTY DESCRIPTION

7,588 square foot restaurant space available in Ames, IA connected to the Quality Inn & Suites Conference Center. The restaurant has much of the furniture and equipment already in place with 2 walk-in freezers, 2 walk-in coolers, private corporate meeting room, full bar and buffet line.