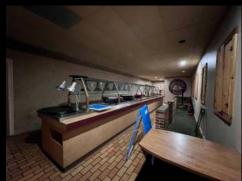

## PROPERTY DESCRIPTION

7,588 square foot restaurant space available in Ames, IA connected to the Quality Inn & Suites Conference Center. The restaurant has much of the furniture and equipment already in place with 2 walk-in freezers, 2 walk-in coolers, private corporate meeting room, full bar and buffet line.