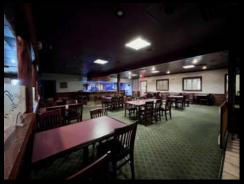

## PROPERTY DESCRIPTION

7,588 square foot restaurant space available in Ames, IA connected to the Quality Inn & Suites Conference Center. The restaurant has much of the furniture and equipment already in place with 2 walk-in freezers, 2 walk-in coolers, private corporate meeting room, full bar and buffet line.