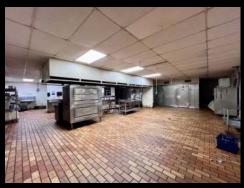

## PROPERTY DESCRIPTION

7,588 square foot restaurant space available in Ames, IA connected to the Quality Inn & Suites Conference Center. The restaurant has much of the furniture and equipment already in place with 2 walk-in freezers, 2 walk-in coolers, private corporate meeting room, full bar and buffet line.