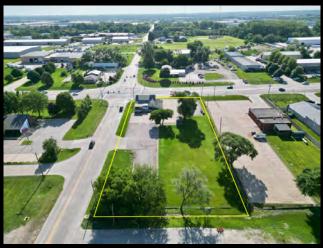

## **PROPERTY DESCRIPTION**

Redevelopment opportunity located on NE 14th. This 1.14 acre parcel has a number of development opportunities with great visibility and 18,000 vehicles per day. Just 2 miles from I 80/35 access and 1 mile south of Ankeny. This property is located in Polk County jurisdiction and zoned General Commercial District. Located at the corner of NE 14th and NE 66th just east of Woodland Golf Course. The bar and grill is currently operating.

OFFERING SUMMARY

| Price:    | \$900,000                   |
|-----------|-----------------------------|
| Zoning:   | General Commercial District |
| VPD:      | 18,000                      |
| Lot Size: | 1.14 Acres                  |