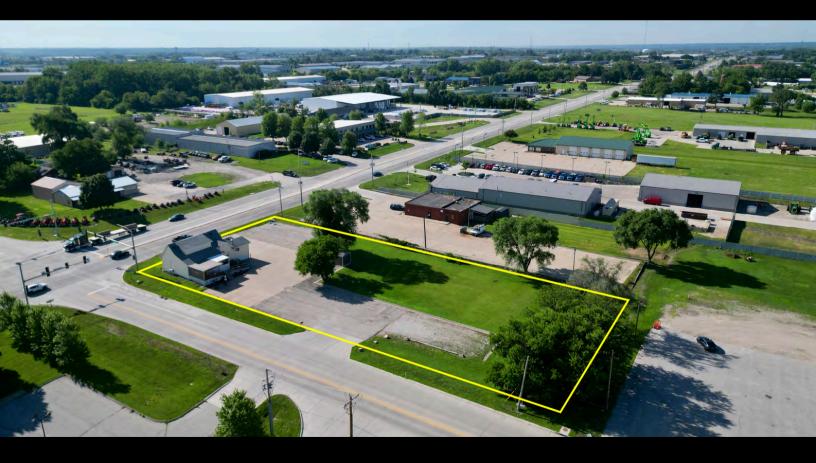

## **PROPERTY DESCRIPTION**

Redevelopment opportunity located on NE 14th. This 1.14 acre parcel has a number of development opportunities with great visibility and 18,000 vehicles per day. Just 2 miles from I 80/35 access and 1 mile south of Ankeny. This property is located in Polk County jurisdiction and zoned General Commercial District. Located at the corner of NE 14th and NE 66th just east of Woodland Golf Course. The bar and grill is currently operating.

OFFERING SUMMARY

| Price:    | \$900,000                   |
|-----------|-----------------------------|
| Zoning:   | General Commercial District |
| VPD:      | 18,000                      |
| Lot Size: | 1.14 Acres                  |