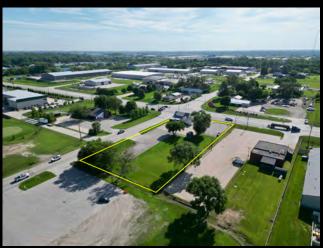

## **PROPERTY DESCRIPTION**

Redevelopment opportunity located on NE 14th. This 1.14 acre parcel has a number of development opportunities with great visibility and 18,000 vehicles per day. Just 2 miles from I 80/35 access and 1 mile south of Ankeny. This property is located in Polk County jurisdiction and zoned General Commercial District. Located at the corner of NE 14th and NE 66th just east of Woodland Golf Course. The bar and grill is currently operating.

OFFERING SUMMARY

| Price:    | \$900,000                   |
|-----------|-----------------------------|
| Zoning:   | General Commercial District |
| VPD:      | 18,000                      |
| Lot Size: | 1.14 Acres                  |