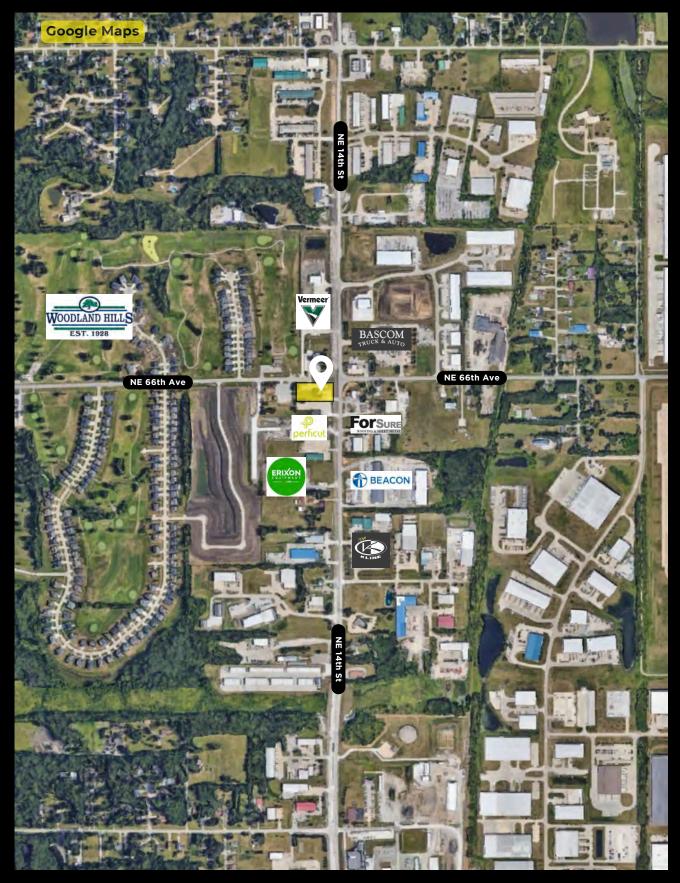

## **PROPERTY DESCRIPTION**

Redevelopment opportunity located on NE 14th. This 1.14 acre parcel has a number of development opportunities with great visibility and 18,000 vehicles per day. Just 2 miles from I 80/35 access and 1 mile south of Ankeny. This property is located in Polk County jurisdiction and zoned General Commercial District. Located at the corner of NE 14th and NE 66th just east of Woodland Golf Course. The bar and grill is currently operating.