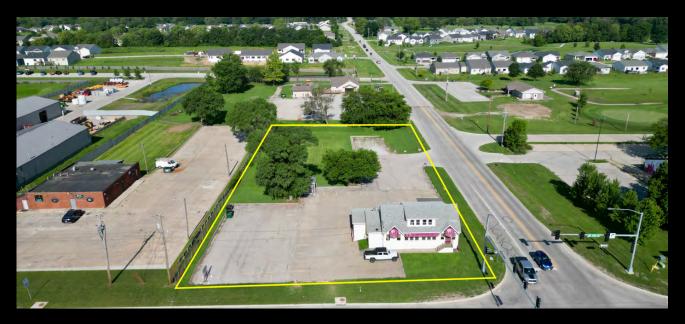

## **PROPERTY DESCRIPTION**

Redevelopment opportunity located on NE 14th. This 1.14 acre parcel has a number of development opportunities with great visibility and 18,000 vehicles per day. Just 2 miles from I 80/35 access and 1 mile south of Ankeny. This property is located in Polk County jurisdiction and zoned General Commercial District. Located at the corner of NE 14th and NE 66th just east of Woodland Golf Course. The bar and grill is currently operating.

OFFERING SUMMARY

| Price:    | \$900,000                   |
|-----------|-----------------------------|
| Zoning:   | General Commercial District |
| VPD:      | 18,000                      |
| Lot Size: | 1.14 Acres                  |