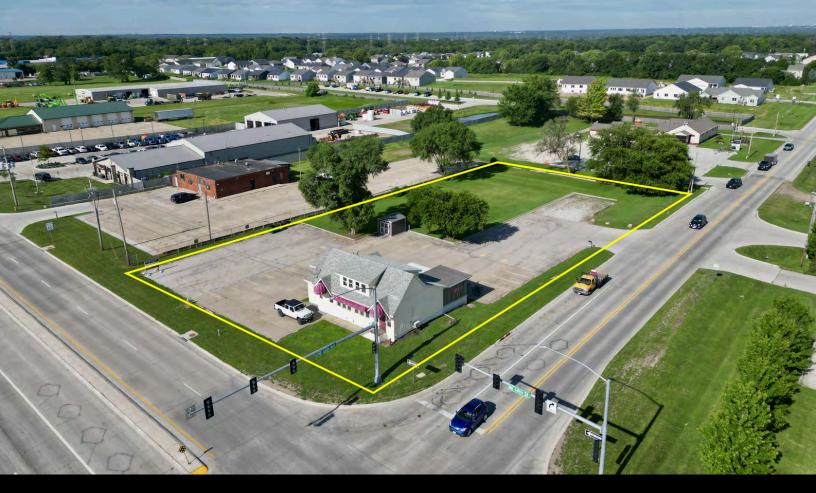

## **PROPERTY DESCRIPTION**

Redevelopment opportunity located on NE 14th. This 1.14 acre parcel has a number of development opportunities with great visibility and 18,000 vehicles per day. Just 2 miles from I 80/35 access and 1 mile south of Ankeny. This property is located in Polk County jurisdiction and zoned General Commercial District. Located at the corner of NE 14th and NE 66th just east of Woodland Golf Course. The bar and grill is currently operating.

OFFERING SUMMARY

| Price:    | \$900,000                   |
|-----------|-----------------------------|
| Zoning:   | General Commercial District |
| VPD:      | 18,000                      |
| Lot Size: | 1.14 Acres                  |