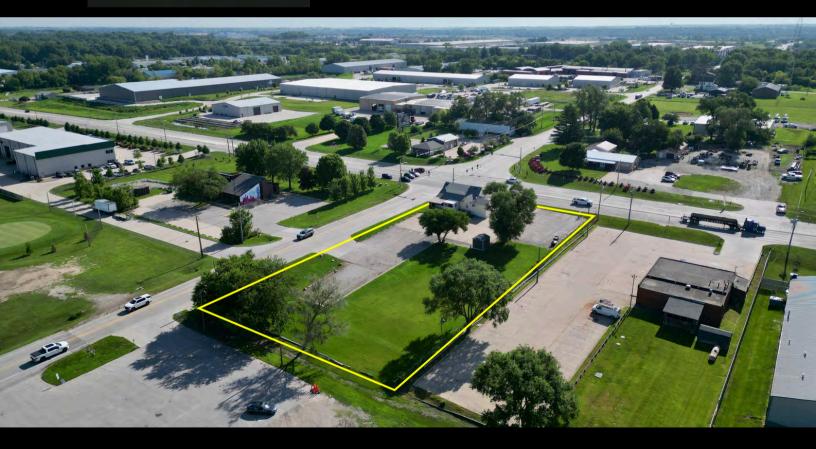

## **PROPERTY DESCRIPTION**

Redevelopment opportunity located on NE 14th. This 1.14 acre parcel has a number of development opportunities with great visibility and 18,000 vehicles per day. Just 2 miles from I 80/35 access and 1 mile south of Ankeny. This property is located in Polk County jurisdiction and zoned General Commercial District. Located at the corner of NE 14th and NE 66th just east of Woodland Golf Course. The bar and grill is currently operating.

OFFERING SUMMARY

| Price:    | \$900,000                   |
|-----------|-----------------------------|
| Zoning:   | General Commercial District |
| VPD:      | 18,000                      |
| Lot Size: | 1.14 Acres                  |