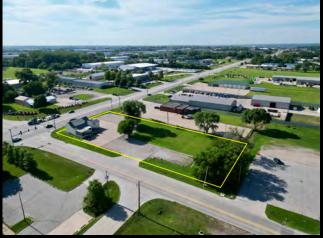

## **PROPERTY DESCRIPTION**

Redevelopment opportunity located on NE 14th. This 1.14 acre parcel has a number of development opportunities with great visibility and 18,000 vehicles per day. Just 2 miles from I 80/35 access and 1 mile south of Ankeny. This property is located in Polk County jurisdiction and zoned General Commercial District. Located at the corner of NE 14th and NE 66th just east of Woodland Golf Course. The bar and grill is currently operating.

OFFERING SUMMARY

| Price:    | \$900,000                   |
|-----------|-----------------------------|
| Zoning:   | General Commercial District |
| VPD:      | 18,000                      |
| Lot Size: | 1.14 Acres                  |