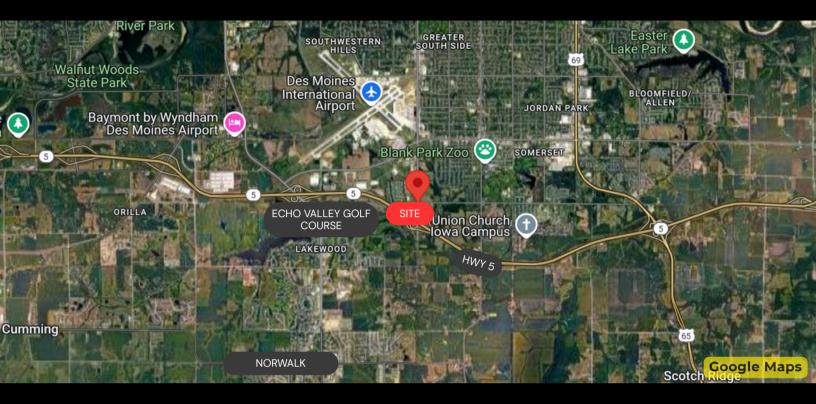

## **PROPERTY DESCRIPTION**

This 68 acres of development land is highly visible and conveniently situated just south of the Des Moines International Airport along Fleur Drive in Des Moines IA. Located within the Norwalk School District this property has flexibility for multiple land uses and creative master planning.