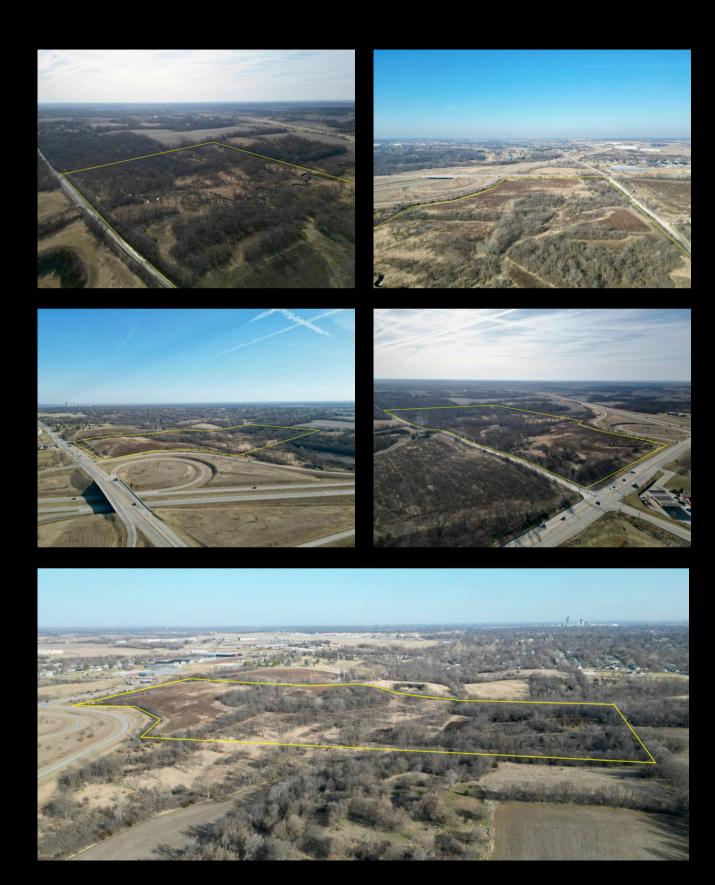

## **PROPERTY DESCRIPTION**

This 68 acres of development land is highly visible and conveniently situated just south of the Des Moines International Airport along Fleur Drive in Des Moines IA. Located within the Norwalk School District this property has flexibility for multiple land uses and creative master planning.