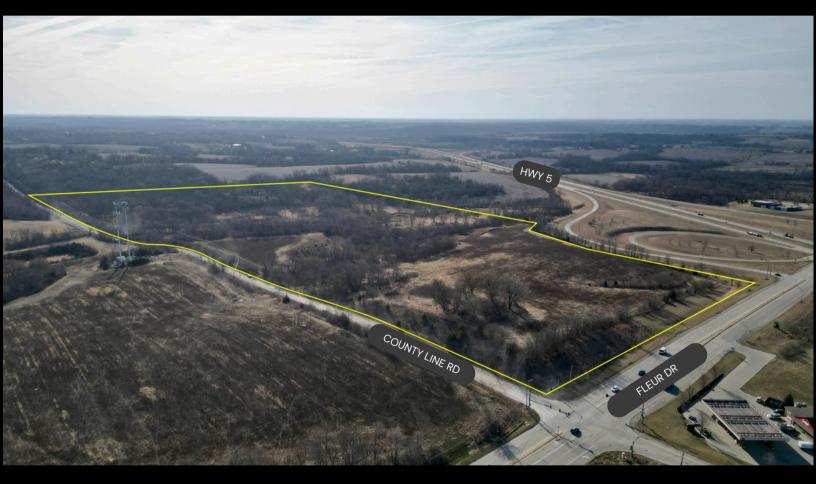

## **PROPERTY DESCRIPTION**

This 68 acres of development land is highly visible and conveniently situated just south of the Des Moines International Airport along Fleur Drive in Des Moines IA. Located within the Norwalk School District this property has flexibility for multiple land uses and creative master planning.