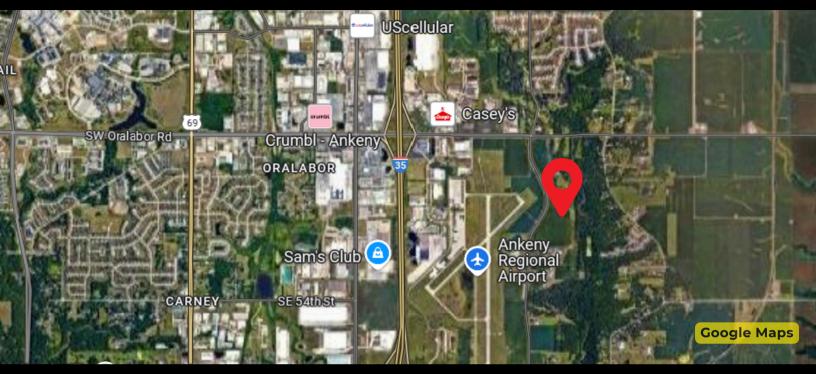

#### PROPERTY DESCRIPTION

Positioned just behind the Ankeny Airport with M-1 zoning, this versatile 22.08-acre industrial site offers convenient access to I-35 (1 mile) and I-80/I-235 (5 miles) for smooth distribution and warehousing operations. Parcels ranging from 2.00 to 8.00 acres are available for sale or build-to-suit, providing flexible solutions for your business.