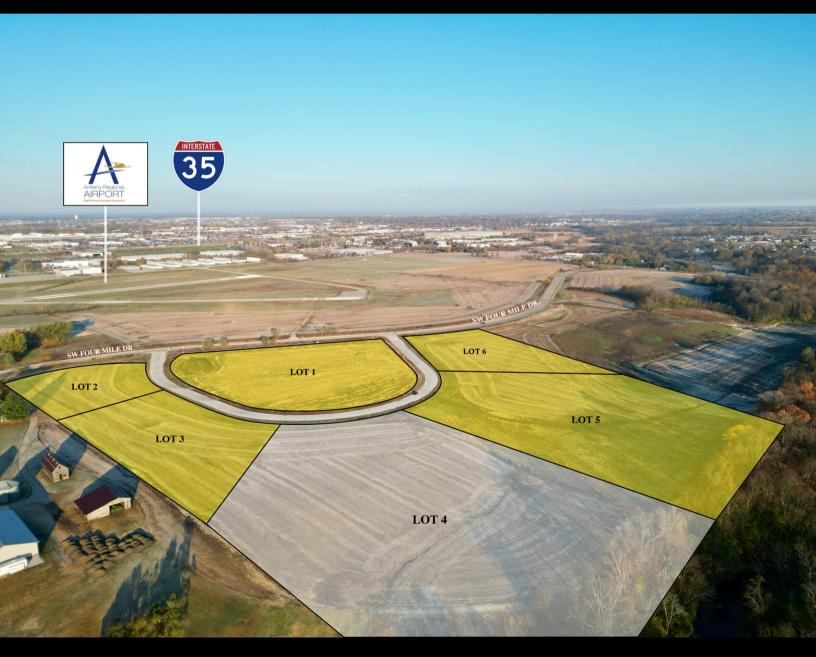

#### PROPERTY DESCRIPTION

Positioned just behind the Ankeny Airport with M-1 zoning, this versatile 22.08-acre industrial site offers convenient access to I-35 (1 mile) and I-80/I-235 (5 miles) for smooth distribution and warehousing operations. Parcels ranging from 2.00 to 8.00 acres are available for sale or build-to-suit, providing flexible solutions for your business.

Additionally, a 56,000 SF industrial building is planned on lots 7-9, slated for lease in 2025. Don't miss the opportunity to establish or expand in this highly accessible and adaptable location. Contact us to learn more!

#### **OFFERING SUMMARY**

| Lot 1: 6.89 Acres                    | \$6.00/ PSF                |  |  |
|--------------------------------------|----------------------------|--|--|
| Lot 2: 2.22 Acres                    | \$6.00/ PSF                |  |  |
| Lot 3: 2.63 Acres                    | \$6.00/ PSF                |  |  |
|                                      |                            |  |  |
| Lot 4: 6.73 Acres                    | SOLD                       |  |  |
| Lot 4: 6.73 Acres  Lot 5: 8.29 Acres | <b>SOLD</b><br>\$6.00/ PSF |  |  |