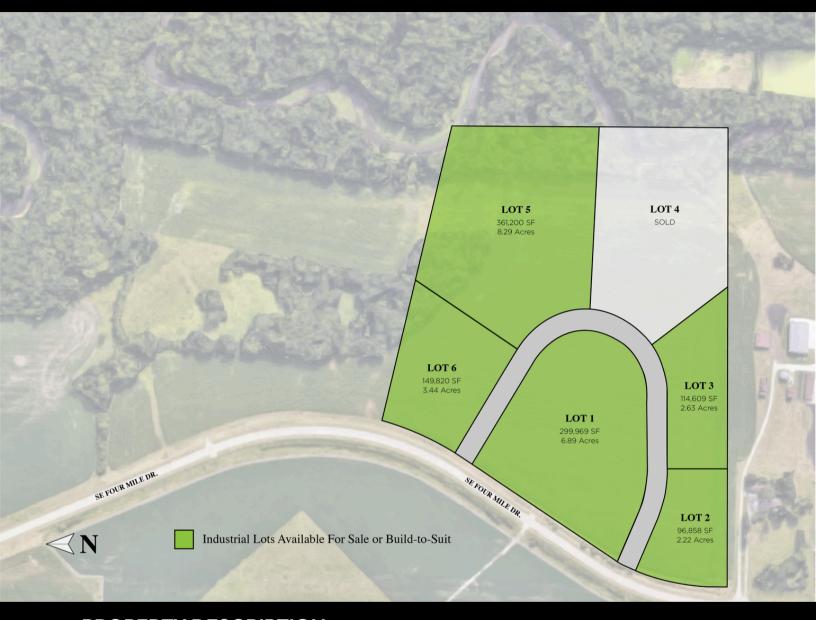

#### PROPERTY DESCRIPTION

Positioned just behind the Ankeny Airport with M-1 zoning, this versatile 22.08-acre industrial site offers convenient access to I-35 (1 mile) and I-80/I-235 (5 miles) for smooth distribution and warehousing operations. Parcels ranging from 2.00 to 8.00 acres are available for sale or build-to-suit, providing flexible solutions for your business.

#### **OFFERING SUMMARY**

| Lot 1: 6.89 Acres                    | \$6.00/ PSF                |  |  |
|--------------------------------------|----------------------------|--|--|
| Lot 2: 2.22 Acres                    | \$6.00/ PSF                |  |  |
| Lot 3: 2.63 Acres                    | \$6.00/ PSF                |  |  |
|                                      |                            |  |  |
| Lot 4: 6.73 Acres                    | SOLD                       |  |  |
| Lot 4: 6.73 Acres  Lot 5: 8.29 Acres | <b>SOLD</b><br>\$6.00/ PSF |  |  |