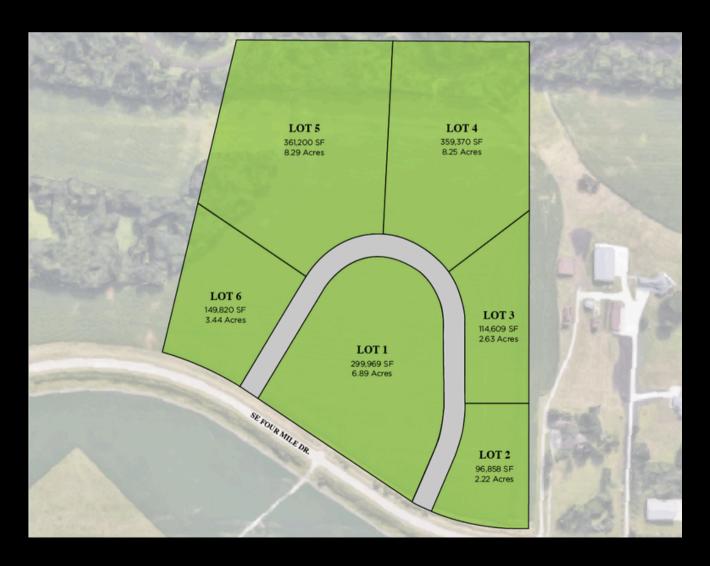

#### PROPERTY DESCRIPTION

Positioned just behind the Ankeny Airport with M-1 zoning, this versatile 22.08-acre industrial site offers convenient access to I-35 (1 mile) and I-80/I-235 (5 miles) for smooth distribution and warehousing operations. Parcels ranging from 2.00 to 8.00 acres are available for sale or build-to-suit, providing flexible solutions for your business.

#### **OFFERING SUMMARY**

| Lot 1: 6.89 Acres                    | \$6.00/ PSF                |  |  |
|--------------------------------------|----------------------------|--|--|
| Lot 2: 2.22 Acres                    | \$6.00/ PSF                |  |  |
| Lot 3: 2.63 Acres                    | \$6.00/ PSF                |  |  |
|                                      |                            |  |  |
| Lot 4: 6.73 Acres                    | SOLD                       |  |  |
| Lot 4: 6.73 Acres  Lot 5: 8.29 Acres | <b>SOLD</b><br>\$6.00/ PSF |  |  |