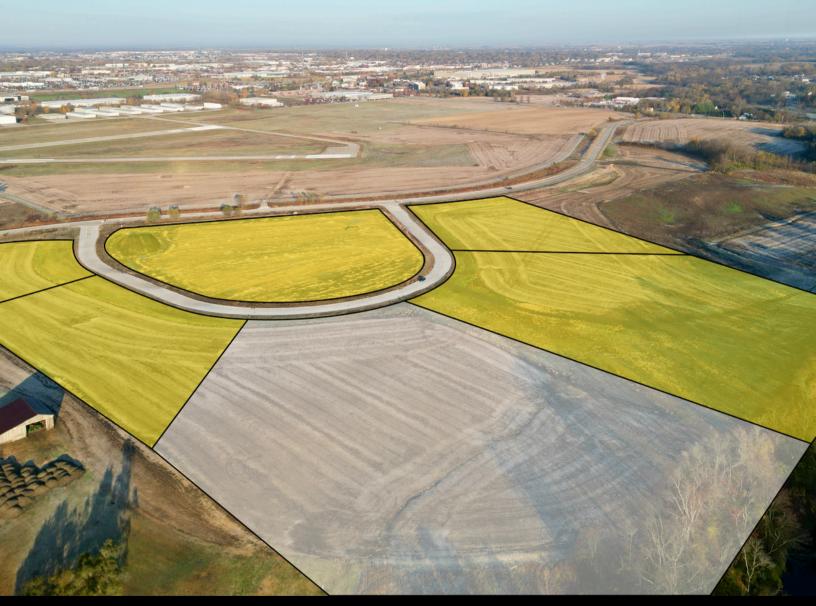

#### PROPERTY DESCRIPTION

Positioned just behind the Ankeny Airport with M-1 zoning, this versatile 22.08-acre industrial site offers convenient access to I-35 (1 mile) and I-80/I-235 (5 miles) for smooth distribution and warehousing operations. Parcels ranging from 2.00 to 8.00 acres are available for sale or build-to-suit, providing flexible solutions for your business.

Additionally, a 56,000 SF industrial building is planned on lots 7-9, slated for lease in 2025. Don't miss the opportunity to establish or expand in this highly accessible and adaptable location. Contact us to learn more!