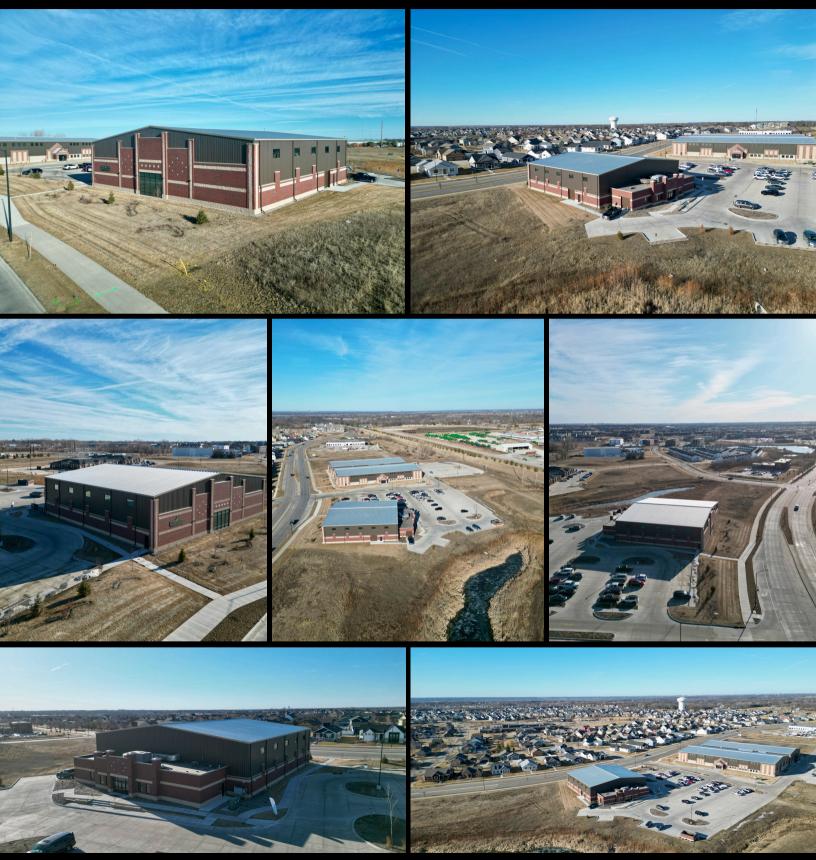

|  |
| Building Size:          | 16,524 SF           |  |







| POPULATION           | 1 MILE    | 2 MILES   | 3 MILES   |
|----------------------|-----------|-----------|-----------|
| Total Population     | 1,006     | 4,595     | 1,109     |
| Average Age          | 24.6      | 26.7      | 34.4      |
| Average Age (Male)   | 25.9      | 27.7      | 35.6      |
| Average Age (Female) | 22.7      | 25.1      | 33.8      |
| HOUSEHOLDS & INCOME  | 1 MILE    | 2 MILES   | 3 MILES   |
| Total Households     | 342       | 1,680     | 4,030     |
| # of Persons per HH  | 2.9       | 2.7       | 2.5       |
| Average HH Income    | \$122,202 | \$112,517 | \$100,853 |
|                      |           |           |           |



### INTERIOR PHOTOS



# CALIBE R

### EXTERIOR PHOTOS





### LISTING AGENTS



DIRECTOR OF REALTY

JUSTIN WASHBURN

justin.washburn@calibercompany.com 515-238-4528



SALES AGENT

JULIANAH LOUTSCH

julianah.loutsch@calibercompany.com 515-249-9260

## **Vintage Training Facility**