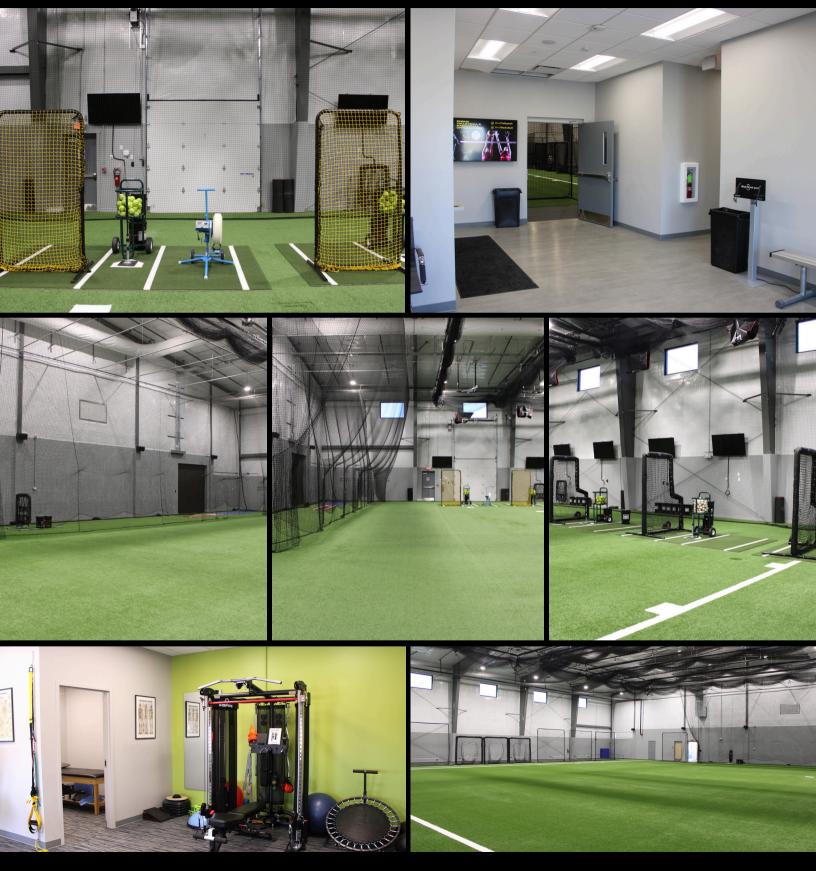

ble SF: 14,036 SF |                     |  |
| Building Size:          | 16,524 SF           |  |







| POPULATION           | 1 MILE    | 2 MILES   | 3 MILES   |
|----------------------|-----------|-----------|-----------|
| Total Population     | 1,006     | 4,595     | 1,109     |
| Average Age          | 24.6      | 26.7      | 34.4      |
| Average Age (Male)   | 25.9      | 27.7      | 35.6      |
| Average Age (Female) | 22.7      | 25.1      | 33.8      |
| HOUSEHOLDS & INCOME  | 1 MILE    | 2 MILES   | 3 MILES   |
| Total Households     | 342       | 1,680     | 4,030     |
| # of Persons per HH  | 2.9       | 2.7       | 2.5       |
| Average HH Income    | \$122,202 | \$112,517 | \$100,853 |
|                      |           |           |           |



### INTERIOR PHOTOS



# CALIBE R

### EXTERIOR PHOTOS





### LISTING AGENTS



DIRECTOR OF REALTY

JUSTIN WASHBURN

justin.washburn@calibercompany.com 515-238-4528



SALES AGENT

JULIANAH LOUTSCH

julianah.loutsch@calibercompany.com 515-249-9260

## **Vintage Training Facility**