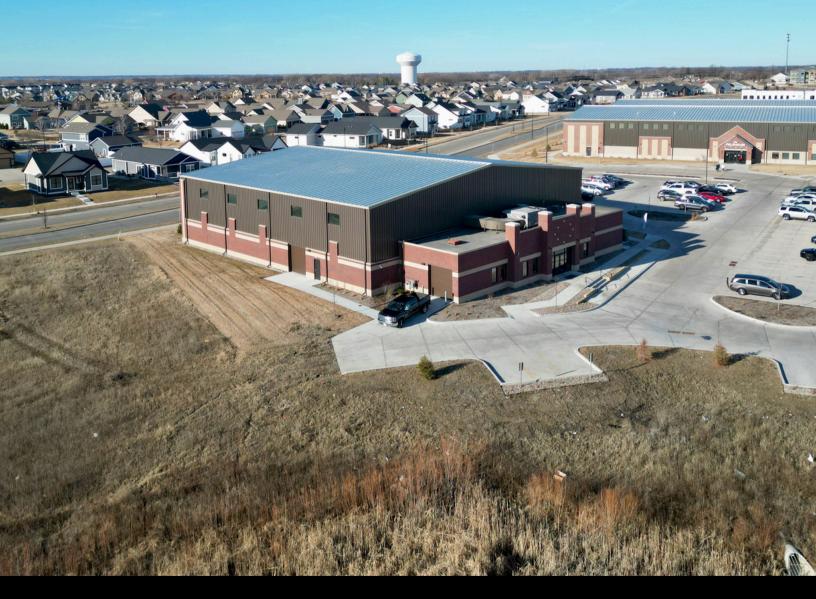

#### **PROPERTY DESCRIPTION**

Versatile Sports & Entertainment Facility - For Sale or Lease

Positioned in the heart of Prairie Trail, this premier 16,524 SF facility presents a unique opportunity for sports, fitness, and entertainment-focused businesses. The front portion features a welcoming entryway, reception area, and open office space, while the back boasts a spacious 14,036 SF open training area, currently set up for indoor baseball and softball.

### EXTERIOR PHOTOS