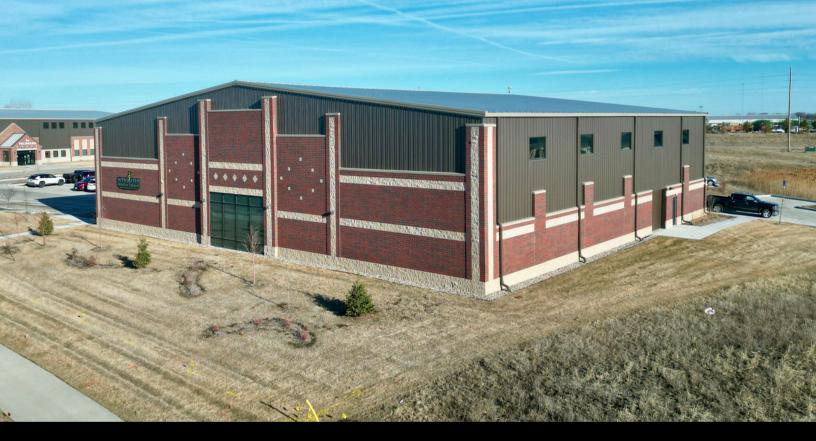

### VINTAGE TRAINING FACILITY | FOR SALE OR FOR LEASE 2250 SW Vintage Pkwy Ankeny, IA 50023

JUSTIN WASHBURN 515.238.4528 justin.washburn@calibercompany.com Licensed in IA JULIANAH RODGERS 515.249.9260 julianah.rodgers@calibercompany.com Liscensed in IA

Caliber Company | 2250 SW Vintage Pkwy | P: 515.238.4528 | calibercompany.com | Licensed by the State of Iowa



# 2250 SW Vintage Pkwy Ankeny, IA 50023



#### **PROPERTY DESCRIPTION**

Versatile Sports & Entertainment Facility - For Sale or Lease

Positioned in the heart of Prairie Trail, this premier 16,524 SF facility presents a unique opportunity for sports, fitness, and entertainment-focused businesses. The front portion features a welcoming entryway, reception area, and open office space, while the back boasts a spacious 14,036 SF open training area, currently set up for indoor baseball and softball.

With high ceilings, a drive-in door for easy access, and a flexible layout, this space is ideal for a variety of uses, including:

- Sports training programs
- Gym or fitness center
- Physical therapy and rehabilitation
- Indoor entertainment venue

Contact us today for more details and to schedule a tour!



| OFFERING SUMMARY        |