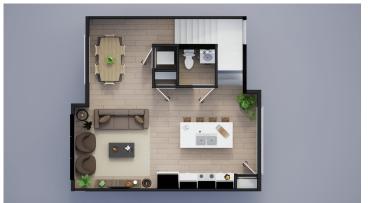

## \$265,000

Welcome to the Kettlestone Central Townhomes, Caliber Company's newest townhome community in the heart of Waukee, IA. The Kettlestone Central Development is a 164 acre mixed used development project that will provide homeowners with access to many dining, shopping and entertainment options. The home features 2BR/2.5 BA, luxury vinyl plank flooring, Carrera Trinita quartz countertops, white subway tile kitchen backsplash, and Peerless plumbing fixtures. Aesthetically appealing architecture and design paired with high quality products, such as James Hardie siding, distinguish these townhomes from the rest of the market.