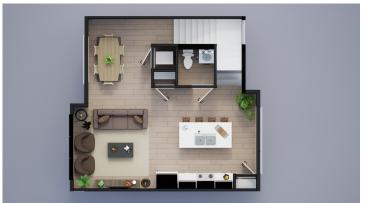

## \$265,000

2 BEDROOMS

2.5 BATHROOMS

Welcome to the Kettlestone Central Townhomes, Caliber Company's newest townhome community in the heart of Waukee, IA. The Kettlestone Central Development is a 164 acre mixed used development project that will provide homeowners with access to many dining, shopping and entertainment options. The home features 2BR/2.5 BA, luxury vinyl plank flooring, Carrera Trinita quartz countertops, white subway tile kitchen backsplash, and Peerless plumbing fixtures. Aesthetically appealing architecture and design paired with high quality products, such as James Hardie siding, distinguish these townhomes from the rest of the market.