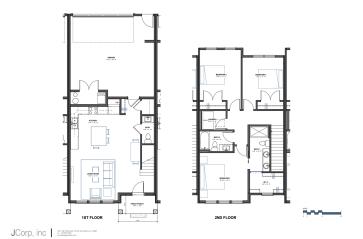

#### 3 BEDROOMS

2.5 BATHROOMS

Welcome to Prime Thirty Nine Townhomes, an architecturally designed boutique neighborhood by Caliber Company. Located southwest of the intersection of Jordan Creek Parkway and Ashworth Road in West Des Moines IA, this incredible location will provide homeowners effortless access to the many dining, shopping, and entertainment amenities within close proximity. The home features 3 bedrooms, 2.5 bathrooms, Luxury Vinyl wide Plank flooring, Carrara Breve quartz countertops, white Zia tile kitchen back splash, Delta plumbing fixtures, and James Hardie siding. Construction is underway with unit completion spring 2025. Listing contains virtually staged photos.