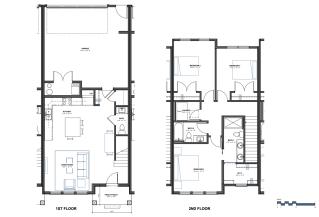

## \$360,000

Welcome to Prime Thirty Nine Townhomes, an architecturally designed boutique neighborhood by Caliber Company. Located southwest of the intersection of Jordan Creek Parkway and Ashworth Road in West Des Moines IA, this incredible location will provide homeowners effortless access to the many dining, shopping, and entertainment amenities within close proximity. The home features 3 bedrooms, 2.5 bathrooms, Luxury Vinyl wide Plank flooring, Carrara Breve quartz countertops, white Zia tile kitchen back splash, Delta plumbing fixtures, and James Hardie siding. Construction is underway with unit completion spring 2025. Listing contains virtually staged photos.